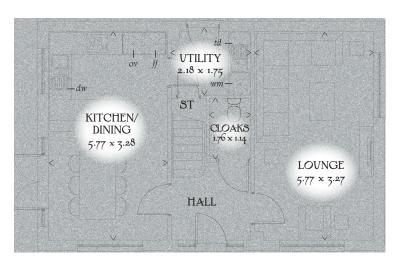

## GROUND FLOOR

| Lounge             | 18'11" x 10'9" | 5.77 x 3.27 m |
|--------------------|----------------|---------------|
| Kitchen/<br>Dining | 18'11" x 10'9" | 5.77 x 3.28 m |
| Utility            | 7'2" x 5'9"    | 2.18 x 1.75 m |
| Cloaks             | 5'9" x 3'9"    | 1.76 x 1.14 m |

KEY  $\stackrel{\bigcirc \bigcirc}{\boxtimes}$  Hob ov Oven #Fridge/freezer wm Washing machine space dw Dishwasher space td Tumble dryer space ST cupboard

< Denotes where dimensions are taken from. All wardrobes are subject to site specification. Please see Sales Consultant for further details.