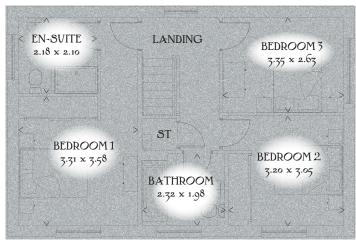

## FIRST FLOOR

| Bedroom 1  | 10'10" x 11'9" | 3.31 x 3.58 m |
|------------|----------------|---------------|
| En-suite 1 | 7'2" x 6'11"   | 2.18 x 2.10 m |
| Bedroom 2  | 10'6" x 10'1"  | 3.20 x 3.05 m |
| Bedroom 3  | 11'0" x 8'8"   | 3.35 x 2.63 m |
| Bathroom   | 7'7" x 6'6"    | 2.32 x 1.98 m |

KEY  $\stackrel{\bigcirc \bigcirc}{\boxtimes}$  Hob ov Oven #Fridge/freezer wm Washing machine space dw Dishwasher space td Tumble dryer space ST cupboard

< Denotes where dimensions are taken from. All wardrobes are subject to site specification. Please see Sales Consultant for further details.