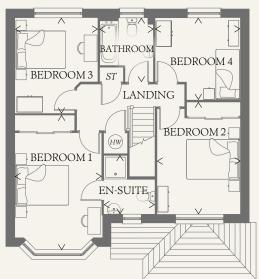

### FIRST FLOOR

| ] | BEDROOM 1 | 16'10'' x 10'10'' | 5.12 x | 3.29 | m |
|---|-----------|-------------------|--------|------|---|
| ] | EN-SUITE  | 7'3'' x 6'5''     | 2.21 x | 1.96 | m |
| ] | BEDROOM 2 | 14'10'' x 10'4''  | 4.53 x | 3.16 | m |
| ] | BEDROOM 3 | 12'0'' x 10'10''  | 3.67 x | 3.29 | m |
| ] | BEDROOM 4 | 10'1'' x 9'11''   | 3.08 x | 3.03 | m |
| 1 | BATHROOM  | 7'11'' x 6'8''    | 2.42 x | 2.03 | m |

KEY

₩ Hob

td Tumble dryer space

ov Oven

Hw Hot water cylinder

ff Fridge/freezer

ST Cupboard wm Washing machine space

< Denotes where dimensions are taken from. All wardrobes are subject to site specification. Please see Sales Consultant for further details.