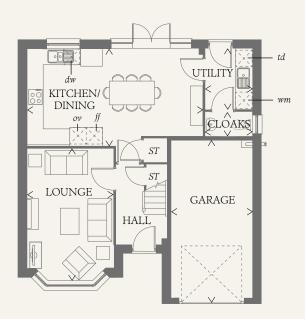

### GROUND FLOOR

| KITCHEN/<br>DINING | 22'0'' x 12'1''  | 6.71 x 3.68 m |
|--------------------|------------------|---------------|
| LOUNGE             | 16'5'' x 10'10'' | 5.00 x 3.29 m |
| CLOAKS             | 5'10'' x 3'1''   | 1.78 x 0.94 m |
| UTILITY            | 7'7'' x 5'10''   | 2.31 x 1.78 m |
| GARAGE             | 20'1'' x 10'2''  | 6.12 x 3.11 m |

KEY

₩ Hob

td Tumble dryer space

ov Oven

Hw Hot water cylinder

ff Fridge/freezer

ST Cupboard wm Washing machine space

< Denotes where dimensions are taken from. All wardrobes are subject to site specification. Please see Sales Consultant for further details.