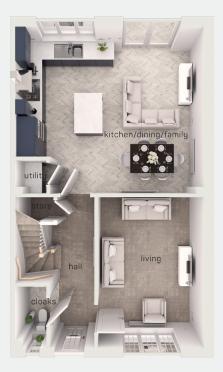

### ground floor

| kitchen/dining<br>/family                 | 18'11" x 16'6"                                  |
|-------------------------------------------|-------------------------------------------------|
| living room                               | 10'8" x 15'2"<br>3'1" x 3'5"<br>3'1" x 6'2"     |
| kitchen/dining<br>/family                 | 5.76m x 5.03m                                   |
| living room<br>laundry cupboard<br>cloaks | 3.25m x 4.63m<br>0.95m x 1.03m<br>0.95m x 1.88m |