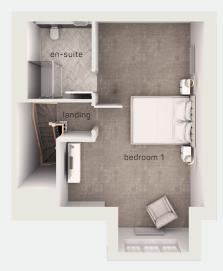

#### second floor

| bedroom 1  | 14′8″ x 24′7″ |
|------------|---------------|
| en-suite 1 | 6′7″ x 9′4″   |
| bedroom 1  | 4.47m x 7.48m |
| en-suite 1 | 2.00m x 2.85m |