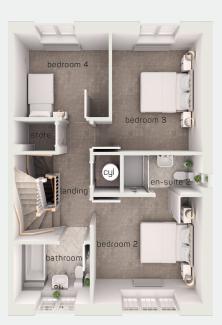

## first floor

| bedroom 2  | 10'11" × 10'10" |
|------------|-----------------|
| en-suite 2 | 8'0" × 3'11"    |
| bedroom 3  | 10'11" × 12'1"  |
| bedroom 4  | 9'7" × 8'6"     |
| bathroom   | 7'8" × 6'2"     |
| bedroom 2  | 3.33m x 3.29m   |
| en-suite 2 | 2.44m x 1.20m   |
| bedroom 3  | 3.33m x 3.67m   |
| bedroom 4  | 2.93m x 2.60m   |
| bathroom   | 2.34m x 1.88m   |

#### second floor

| bedroom 1  | 14′8″ x 24′7″ |
|------------|---------------|
| en-suite 1 | 6′7″ x 9′4″   |
| bedroom 1  | 4.47m x 7.48m |
| en-suite 1 | 2.00m x 2.85m |