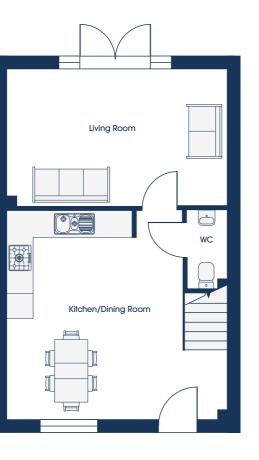

## 1 ENTERTAIN

Living Room 5.27m x 3.27m 17'4" x 10'9"

Kitchen/Dining 5.27m x 5.02m 14'7" x 16'6"

WC 0.96m x 1.90m 3'1" x 6'1"