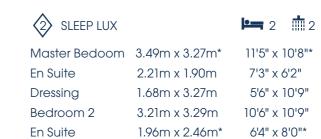

## FIRST FLOOR

OPTIONS

| 1 SLEEP       |                | 3         |       |
|---------------|----------------|-----------|-------|
| Master Bedoom | 3.21m x 3.29m  | 10'6" x 1 | 0'9'  |
| En Suite      | 1.96m x 2.46m* | 6'4" x 8  | 8'0"* |
| Bedroom 2     | 3.22m x 3.27m* | 10'7" x 1 | 0'9'  |
| Bedroom 3     | 1.93m x 3.27m  | 6'4" x 1  | 0'9'  |
| Bathroom      | 2.21m x 1.90m  | 7'3" x 6  | 0'2"  |