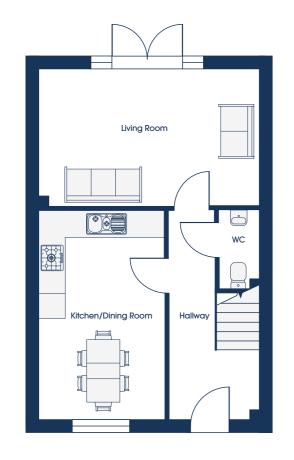

## GROUND FLOOR

OPTIONS

Living Room 5.27m x 3.27m 17'4" x 10'9"

Kitchen/Dining 3.00m x 5.02m 9'10" x 16'6"

WC 0.96m x 1.90m 3'1" x 6'1"