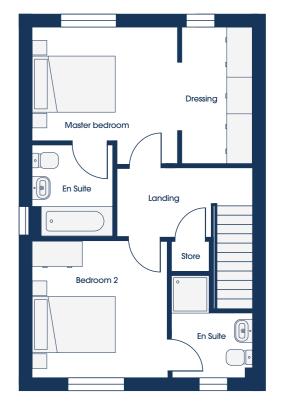

## FIRST FLOOR

OPTIONS

| 1 SLEEP       |                | 3         |       |
|---------------|----------------|-----------|-------|
| Master Bedoom | 3.21m x 3.29m  | 10'6" x 1 | 0'9'  |
| En Suite      | 1.96m x 2.46m* | 6'4" x 8  | 8'0"* |
| Bedroom 2     | 3.22m x 3.27m* | 10'7" x 1 | 0'9'  |
| Bedroom 3     | 1.93m x 3.27m  | 6'4" x 1  | 0'9'  |
| Bathroom      | 2.21m x 1.90m  | 7'3" x 6  | 0'2"  |