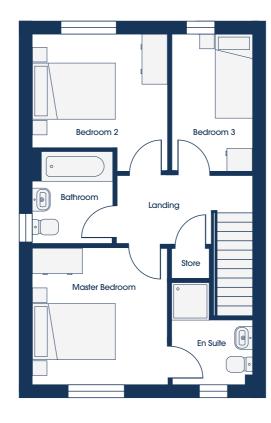

## FIRST FLOOR

OPTIONS

| 1 SLEEP       |                | 3         |       |
|---------------|----------------|-----------|-------|
| Master Bedoom | 3.21m x 3.29m  | 10'6" x 1 | 0'9'  |
| En Suite      | 1.96m x 2.46m* | 6'4" x 8  | 8'0"* |
| Bedroom 2     | 3.22m x 3.27m* | 10'7" x 1 | 0'9'  |
| Bedroom 3     | 1.93m x 3.27m  | 6'4" x 1  | 0'9'  |
| Bathroom      | 2.21m x 1.90m  | 7'3" x 6  | 0'2"  |