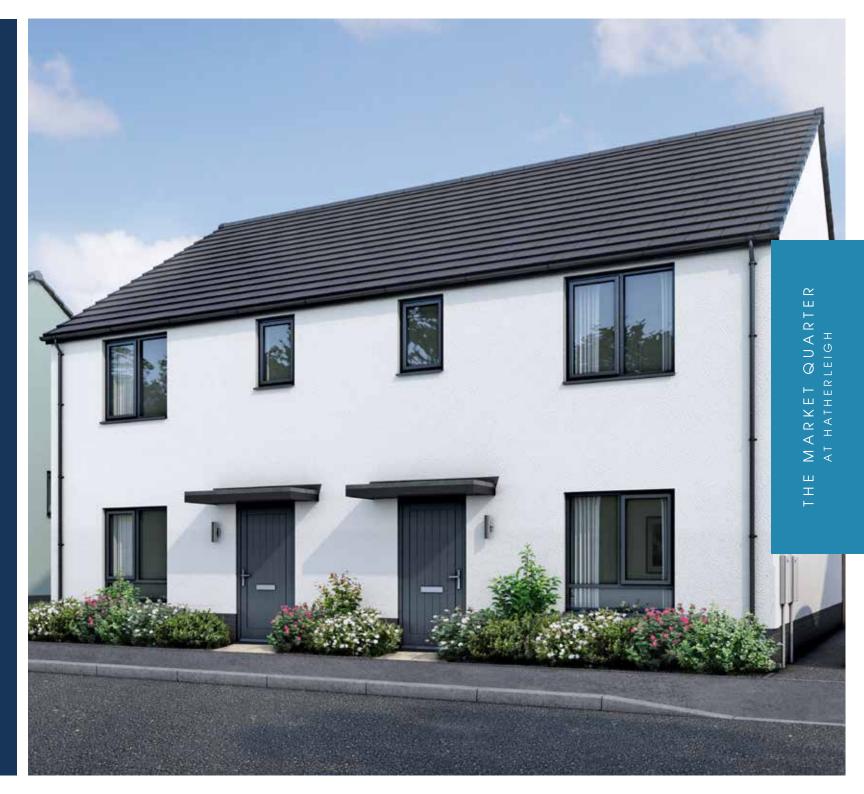

Better. All Round.

BELSTONE
3 BEDROOM HOME





## GROUND FLOOR

OPTIONS





Living Room 5.27m x 3.27m 17'4" x 10'9"

Kitchen/Dining 3.00m x 5.02m 9'10" x 16'6"

WC 0.96m x 1.90m 3'1" x 6'1"



## 1 ENTERTAIN

Living Room 5.27m x 3.27m 17'4" x 10'9"

Kitchen/Dining 5.27m x 5.02m 14'7" x 16'6"

WC 0.96m x 1.90m 3'1" x 6'1"

## FIRST FLOOR

OPTIONS





| 1 SLEEP       |                | 3         |       |
|---------------|----------------|-----------|-------|
| Master Bedoom | 3.21m x 3.29m  | 10'6" x 1 | 0'9'  |
| En Suite      | 1.96m x 2.46m* | 6'4" x 8  | 8'0"* |
| Bedroom 2     | 3.22m x 3.27m* | 10'7" x 1 | 0'9'  |
| Bedroom 3     | 1.93m x 3.27m  | 6'4" x 1  | 0'9'  |
| Bathroom      | 2.21m x 1.90m  | 7'3" x 6  | 0'2"  |





They say you can't put a round peg in a square hole. We get that.

Which is why we give every Kingswo