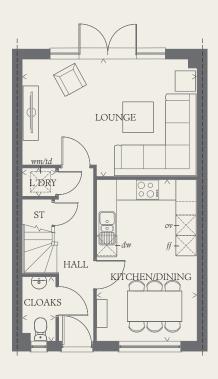

#### GROUND FLOOR

| LOUNGE             | 16'8" x 11'3" | 5.09 x 3.43 m |
|--------------------|---------------|---------------|
| KITCHEN/<br>DINING | 15'6" x 9'7"  | 4.73 x 2.93 m |
| CLOAKS             | 6'2" x 3'2"   | 1.87 x 0.96 m |
| LAUNDRY            | 3'1" x 2'9"   | 0.94 x 0.83 m |