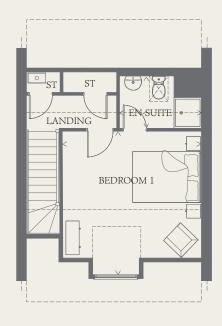

### SECOND FLOOR

| BEDROOM I | 13.10° x 13.3° | 4.21 x 4.05 m |
|-----------|----------------|---------------|
| EN-SUITE  | 7'10" x 5'1"   | 2.38 x 1.54 m |

Customers should note this illustration is an example of the Grantham Mid house type. All dimensions indicated are approximate and the furniture layout is for illustrative purposes only. Homes may be 'handed' (mirror image) versions of the illustrations, and may be detached, semi-detached or terraced. Materials used may differ from plot to plot including render and roof tile colours. Detailed plans and specifications are available for inspection for each plot at our Sales Centre during working hours and customers must check their individual specifications prior to making a reservation.