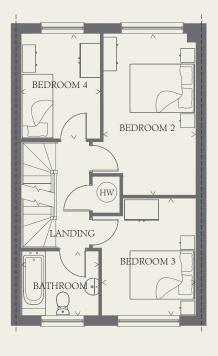

#### FIRST FLOOR

| BEDROOM 2 | 15'6" x 8'10" | 4.73 x 2.70 m |
|-----------|---------------|---------------|
| BEDROOM 3 | 11'3" x 9'0"  | 3.43 x 2.75 m |
| BEDROOM 4 | 9'5" x 7'7"   | 3.00 x 2.30 m |
| BATHROOM  | 7'5" x 6'2"   | 2.26 x 1.87 m |