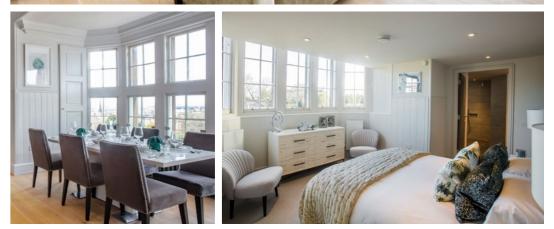

### A spacious and bright duplex apartment with chapel and garden views

Step into this stylish and spacious first floor apartment and enjoy views of Donaldson's iconic chapel and superb landscaped gardens. The spacious open plan kitchen, dining and living space is perfect for entertaining and relaxing, and benefits from views out to the West End. The accommodation is arranged over two levels, with a particularly generous bedroom with contemporary en suite occupying the upper floor. The apartment features original working shutters, fully restored and refurbished throughout.

Spacious third bedroom, located on the second floor with contemporary en suite, ideal as a guest suite

Photography shown may be of similar apartments at Donaldson's and is indicative only