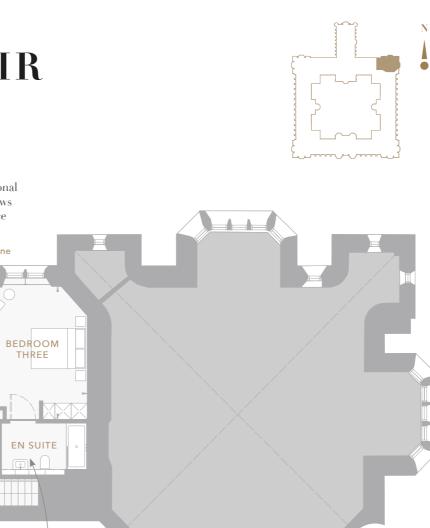

Spacious third bedroom, located on the second floor with contemporary en suite, ideal as a guest suite

Photography shown may be of similar apartments at Donaldson's and is indicative only