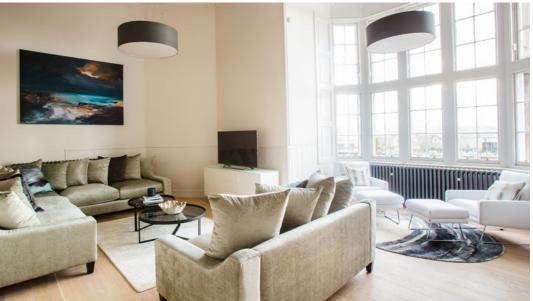

### A spacious and bright duplex apartment with chapel and garden views

Step into this stylish and spacious first floor apartment and enjoy views of Donaldson's iconic chapel and superb landscaped gardens. The spacious open plan kitchen, dining and living space is perfect for entertaining and relaxing, and benefits from views out to the West End. The accommodation is arranged over two levels, with a particularly generous bedroom with contemporary en suite occupying the upper floor. The apartment features original working shutters, fully restored and refurbished throughout.

Spacious third bedroom, located on the second floor with contemporary en suite, ideal as a guest suite

Photography shown may be of similar apartments at Donaldson's and is indicative only