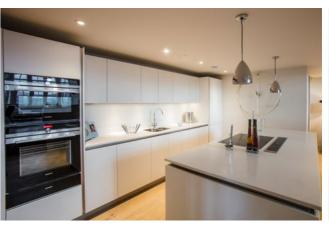

### A spacious and bright duplex apartment with chapel and garden views

Step into this stylish and spacious first floor apartment and enjoy views of Donaldson's iconic chapel and superb landscaped gardens. The spacious open plan kitchen, dining and living space is perfect for entertaining and relaxing, and benefits from views out to the West End. The accommodation is arranged over two levels, with a particularly generous bedroom with contemporary en suite occupying the upper floor. The apartment features original working shutters, fully restored and refurbished throughout.