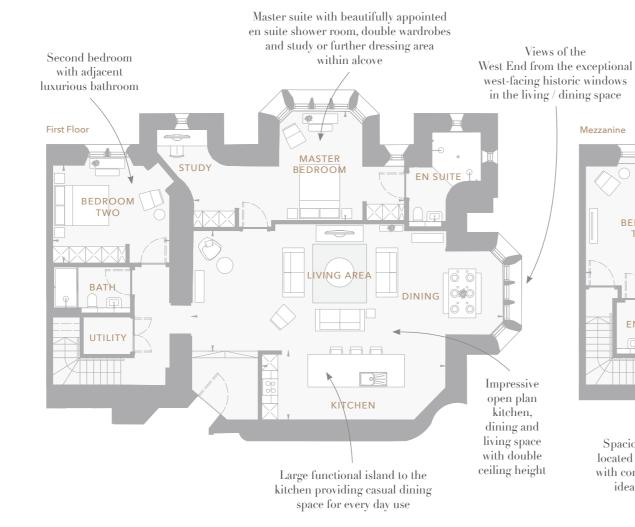

### A spacious and bright duplex apartment with chapel and garden views

Step into this stylish and spacious first floor apartment and enjoy views of Donaldson's iconic chapel and superb landscaped gardens. The spacious open plan kitchen, dining and living space is perfect for entertaining and relaxing, and benefits from views out to the West End. The accommodation is arranged over two levels, with a particularly generous bedroom with contemporary en suite occupying the upper floor. The apartment features original working shutters, fully restored and refurbished throughout.

#### **Dimensions** Total NSA 1,878 sq ft (174.5 sq m)

| Living / Dining | 37' 7" x 14' 5" | (11.45m x 4.40m) |
|-----------------|-----------------|------------------|
| Kitchen         | 22' 3" x 8' 4"  | (6.77m x 2.54m)  |
| Master Bedroom  | 25′ 5″ x 13′ 2″ | (7.75m x 4.01m)  |
| Bedroom 2       | 14′ 1″ x 11′ 9″ | (4.30m x 3.60m)  |
| Bedroom 3       | 16' 8" x 14' 1" | (5.09m x 4.30m)  |