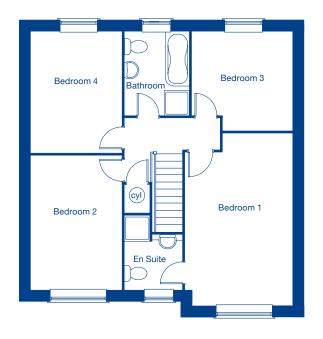

#### **First Floor**

| Bedroom 1 | 5.21m x 3.41m | 17'1" x 11'2" |
|-----------|---------------|---------------|
| Bedroom 2 | 4.16m x 2.79m | 13'8" x 9'2"  |
| Bedroom 3 | 3.19m x 3.19m | 10'6" x 10'6" |
| Bedroom 4 | 3.80m x 2.79m | 12'6" x 9'2"  |
|           |               |               |

These floor plans and CGI are for guidance and illustrative purposes only and do not form part of any contract. All room sizes are approximate to maximum dimensions and some plots may be subject to additional gable or bay windows. Please ask our Sales Advisor for details on specification and plot specific street scenes. Every effort has been taken to ensure these plans are as accurate as possible at time of printing. However, Jones Homes reserves the right to vary details as may be necessary and without notice. JHNW5783/October 2020.