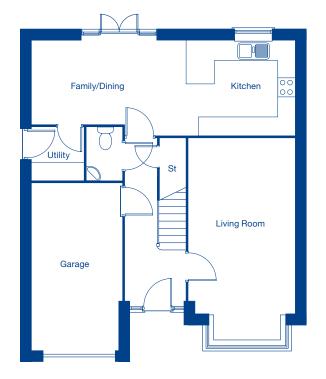

#### **Ground Floor**

| Living Room           | 6.15m x 3.34m | 20'2" x 10'11" |
|-----------------------|---------------|----------------|
| Kitchen/Family/Dining | 8.20m x 2.94m | 26'11" x 9'8"  |
| Garage                | 5.37m x 2.67m | 17'7" x 8'9"   |

These floor plans and CGI are for guidance and illustrative purposes only and do not form part of any contract. All room sizes are approximate to maximum dimensions and some plots may be subject to additional gable or bay windows. Please ask our Sales Advisor for details on specification and plot specific street scenes. Every effort has been taken to ensure these plans are as accurate as possible at time of printing. However, Jones Homes reserves the right to vary details as may be necessary and without notice. JHNW5783/October 2020.