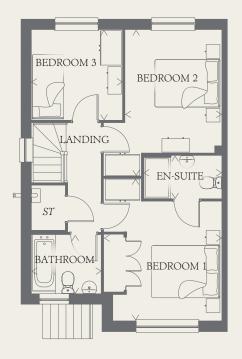

### FIRST FLOOR

| BEDROOM 1 | 11'5" x 11'3" | 3.47 x 3.42 m |
|-----------|---------------|---------------|
| BEDROOM 2 | 11'9" x 9'3"  | 3.58 x 2.81 m |
| BEDROOM 3 | 8'8" x 8'7"   | 2.64 x 2.62 m |
| EN-SUITE  | 7'5" x 4'1"   | 2.26 x 1.25 m |
| BATHROOM  | 6'8" x 5'7"   | 2.02 x 1.71 m |

PLOTS 50, 56, 99, 103 & 105 ARE HANDED

Customers should note this illustration is an example of the Letchworth house type. All dimensions indicated are approximate and the furniture layout is for illustrative purposes only. Homes may be 'handed' (mirror image) versions of the illustrations, and may be detached, semi-detached or terraced. Materials used may differ from plot to plot including render and roof tile colours. Detailed plans and specifications are available for inspection for each plot at our Sales Centre during working hours and customers must check their individual specifications prior to making a reservation.

KEY

oo Hob

td Tumble dryer space ST Cupboard

ov Oven

# Fridge/freezer

wm Washing machine spacedw Dishwasher space

< Denotes where dimensions are taken from. All wardrobes are subject to site specification. Please see Sales Consultant for further details.

THINK 205134. EF\_LETC\_SM.5