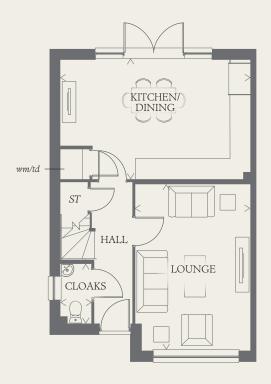

#### GROUND FLOOR

| KITCHEN/<br>DINING | 18'2" x 11'5"  | 5.53 | X | 3.47 | m |
|--------------------|----------------|------|---|------|---|
| LOUNGE             | 15'11" x 11'0" | 4.84 | X | 3.35 | m |
| CLOAKS             | 5'10" x 2'11"  | 1 76 | v | 0.90 | m |

PLOTS 50, 56, 99, 103 & 105 ARE HANDED

Customers should note this illustration is an example of the Letchworth house type. All dimensions indicated are approximate and the furniture layout is for illustrative purposes only. Homes may be 'handed' (mirror image) versions of the illustrations, and may be detached, semi-detached or terraced. Materials used may differ from plot to plot including render and roof tile colours. Detailed plans and specifications are available for inspection for each plot at our Sales Centre during working hours and customers must check their individual specifications prior to making a reservation.

KEY

oo Hob

td Tumble dryer space ST Cupboard

ov Oven

# Fridge/freezer

wm Washing machine spacedw Dishwasher space

< Denotes where dimensions are taken from. All wardrobes are subject to site specification. Please see Sales Consultant for further details.

THINK 205134. EF\_LETC\_SM.5