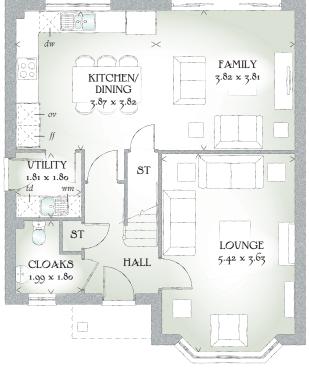

## **GROUND FLOOR**

| Lounge             | 17'9" x 11'11" | 5.42 x 3.63 m |
|--------------------|----------------|---------------|
| Kitchen/<br>Dining | 12'8" x 12'6"  | 3.87 x 3.82 m |
| Family             | 12'6" x 12'6"  | 3.82 x 3.81 m |
| Utility            | 5'11" x 5'11"  | 1.81 x 1.80 m |
| Cloaks             | 6'6" x 5'11"   | 1.99 x 1.80 m |

## Traditional homes, built the way you remember

KEY 🔯 Hob ov Oven *ff* Fridge/freezer *wm* Washing machine space *dw* Dishwasher space *td* Tumble dryer space *mm* Hot water cylinder ST Cupboard < Denotes where dimensions are taken from. All wardrobes

< Denotes where dimensions are taken from. All wardrobes are subject to site specification. Please see Sales Consultant for further details.