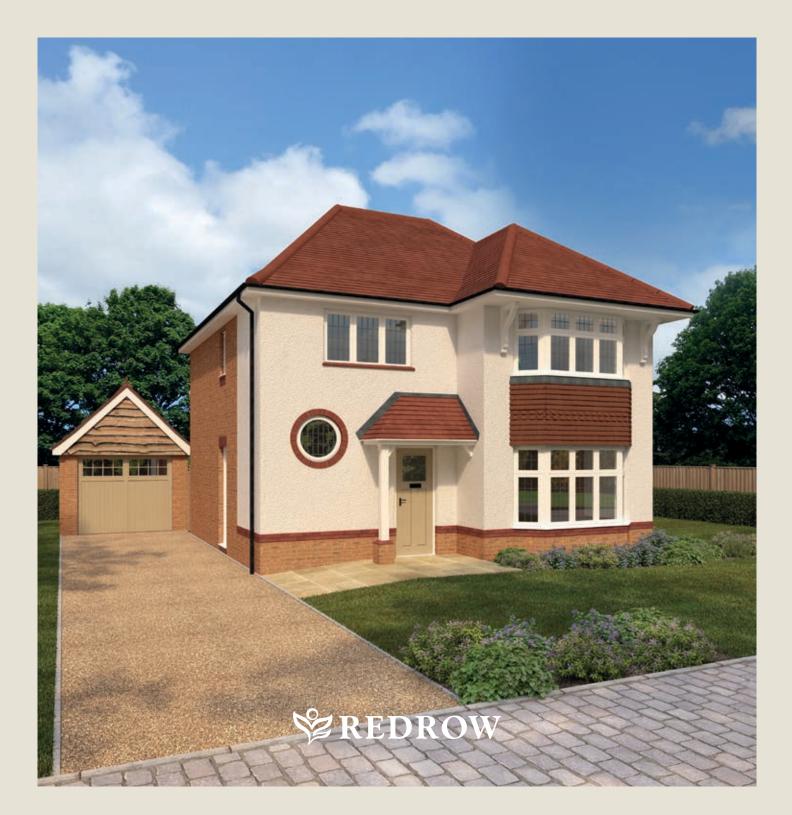

## Leamington

THREE BEDROOM HOME

From the outside, The Leamington is complete with traditional touches like a covered porch, bay windows and a circular window in the cloaks. Once inside, this generously proportioned home also boasts three double bedrooms, each with their own en-suite wetroom.

CONSUMER CODE FOR HOME BUILDERS www.consumercode.co.uk

Customers should note this illustration is an example of The Leamington house type. All dimensions indicated are approximate and furniture layout is for illustrative purposes only. Homes may be 'handed' (mirror image) versions of the illustrations, and may be detached, semi-detached or terraced. Materials used may differ from plot to plot including render and roof tile colours. Detailed plans and specifications are available for inspection for each plot at our Sales Centre during working hours and customers must check their individual specifications prior to making a reservation.