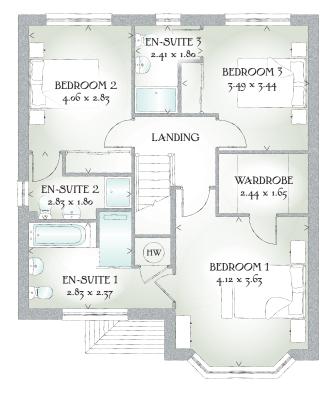

## FIRST FLOOR

| Bedroom 1  | 13'6" x 11'11" | 4.12 x 3.63 m |
|------------|----------------|---------------|
| En-suite 1 | 9'3" x 7'9"    | 2.83 x 2.37 m |
| Wardrobe   | 8'0" x 5'5"    | 2.44 x 1.65 m |
| Bedroom 2  | 13'4" x 9'3"   | 4.06 x 2.83 m |
| En-suite 2 | 9'3" x 5'11"   | 2.83 x 1.80 m |
| Bedroom 3  | 11'5" x 11'3"  | 3.49 x 3.44 m |
| En-suite 3 | 7'11" x 5'11"  | 2.41 x 1.80 m |