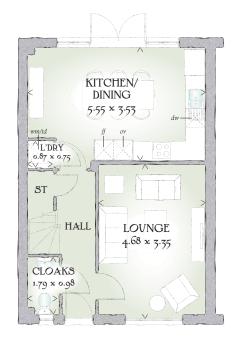

## GROUND FLOOR

| Lounge             | 15'4" x 11'0" | 4.68 x 3.35 m |
|--------------------|---------------|---------------|
| Kitchen/<br>Dining | 18'3" x 11'7" | 5.55 x 3.53 m |
| Cloaks             | 5'10" x 3'3"  | 1.79 x 0.98 m |
| Laundry            | 2'10" x 2'6"  | 0.87 x 0.75 m |

KEY 🙆 Hob ov Oven #Fridge/freezer wm Washing machine space dw Dishwasher space | dd Larder cupboard | td Tumble dryer space | mw Hot water cylinder | ST Cupboard | mw Hot water cylinder | m

< Denotes where dimensions are taken from. All wardrobes are subject to site specification. Please see Sales Consultant for further details.