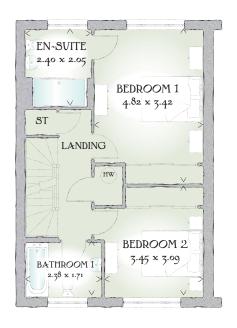

## FIRST FLOOR

| Bedroom 1  | 15'10" x 11'3" | 4.82 x 3.42 m |
|------------|----------------|---------------|
| En-suite   | 7'10" x 6'9"   | 2.40 x 2.05 m |
| Bedroom 2  | 11'4" x 10'2"  | 3.45 x 3.09 m |
| Bathroom 1 | 7'10" x 5'7"   | 2.38 x 1.71 m |

KEY 🙆 Hob ov Oven #Fridge/freezer wm Washing machine space dw Dishwasher space | dd Larder cupboard | td Tumble dryer space | mw Hot water cylinder | ST Cupboard | mw Hot water cylinder | m

< Denotes where dimensions are taken from. All wardrobes are subject to site specification. Please see Sales Consultant for further details.