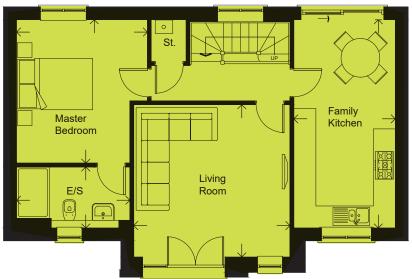

## 4 BEDROOM DETACHED HOUSE WITH INTEGRAL GARAGE

FLOOR AREA (EXCLUDING GARAGE): 104M<sup>2</sup> | 1116 SQ FT

**UPPER GROUND FLOOR** 

| FAMILY KITCHEN | 5.67 x 2.77m | 18'7" x 9'1"   |
|----------------|--------------|----------------|
| LIVING ROOM    | 4.26 x 4.15m | 14'0" x 13'7"  |
| MASTER BEDROOM | 3.91 x 3.57m | 12'10" x 11'9" |
| EN-SUITE       | 3.09 x 1.66m | 10'2" x 5'5"   |