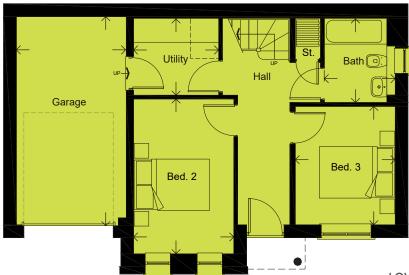

## LOWER GROUND FLOOR

| BEDROOM 2 | 4.22 x 2.73m | 13'10" x 8'11" |
|-----------|--------------|----------------|
| BEDROOM 3 | 3.22 x 2.72m | 10'7" x 8'11"  |
| BATHROOM  | 2.29 x 1.93m | 7'6" x 6'4"    |
| UTILITY   | 2.32 x 2.09m | 7'7" x 6'10"   |
| GARAGE    | 5.67 x 3.00m | 18'7" x 9'10"  |
|           |              |                |