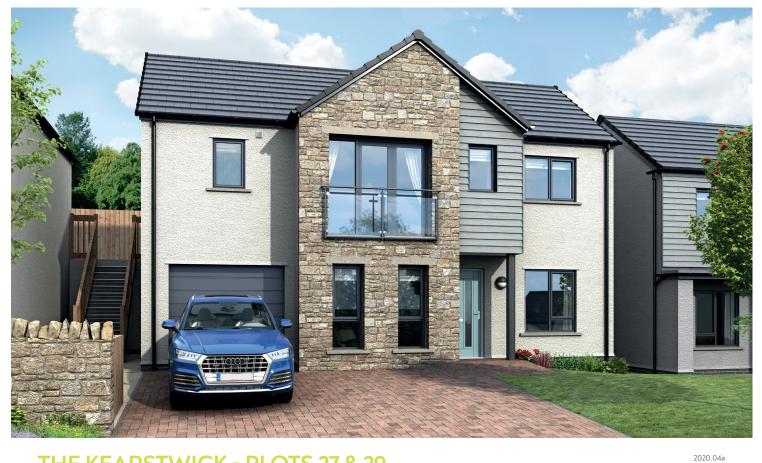

## THE KEARSTWICK - PLOTS 27 & 29

4 BEDROOM DETACHED HOUSE WITH INTEGRAL GARAGE

FLOOR AREA (EXCLUDING GARAGE): 104M<sup>2</sup> | 1116 SQ FT

## THE KEARSTWICK - PLOTS 27 & 29