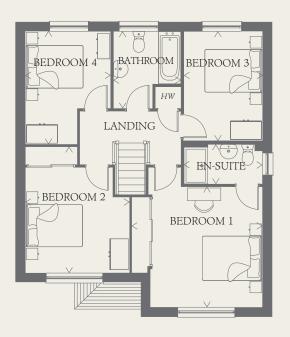

### FIRST FLOOR

| BEDROOM 1 | 13'10" x 12'9" | 4.22 x 3.89 m |
|-----------|----------------|---------------|
| EN-SUITE  | 8'5" x 4'3"    | 2.56 x 1.30 m |
| BEDROOM 2 | 13'4" x 11'1"  | 4.06 x 3.37 m |
| BEDROOM 3 | 11'7" x 8'5"   | 3.52 x 2.56 m |
| BEDROOM 4 | 11'11" x 9'1"  | 3.64 x 2.76 m |
| BATHROOM  | 8'2" x 7'1"    | 2.49 x 2.17 m |

KEY

00 Hob

td Tumble dryer space

ov Oven

Hw Hot water cylinder

Fridge/freezer wm Washing machine space

dw Dishwasher space

< Denotes where dimensions are taken from. All wardrobes are subject to site specification. Please see Sales Consultant for further details.