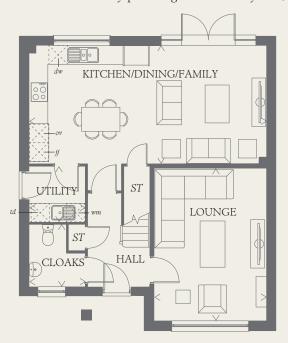

### GROUND FLOOR

| LOUNGE                        | 16'3" x 11'11" | 4.95 x 3.63 m |
|-------------------------------|----------------|---------------|
| KITCHEN/<br>DINING/<br>FAMILY | 25'2" x 12'6"  | 7.68 x 3.82 m |
| UTILITY                       | 5'11" x 5'11"  | 1.81 x 1.80 m |
| CLOAKS                        | 6'6" x 5'11"   | 1 99 x 1 80 m |

KEY

00 Hob

td Tumble dryer space

ov Oven

Hw Hot water cylinder

Fridge/freezer wm Washing machine space

dw Dishwasher space

< Denotes where dimensions are taken from. All wardrobes are subject to site specification. Please see Sales Consultant for further details.