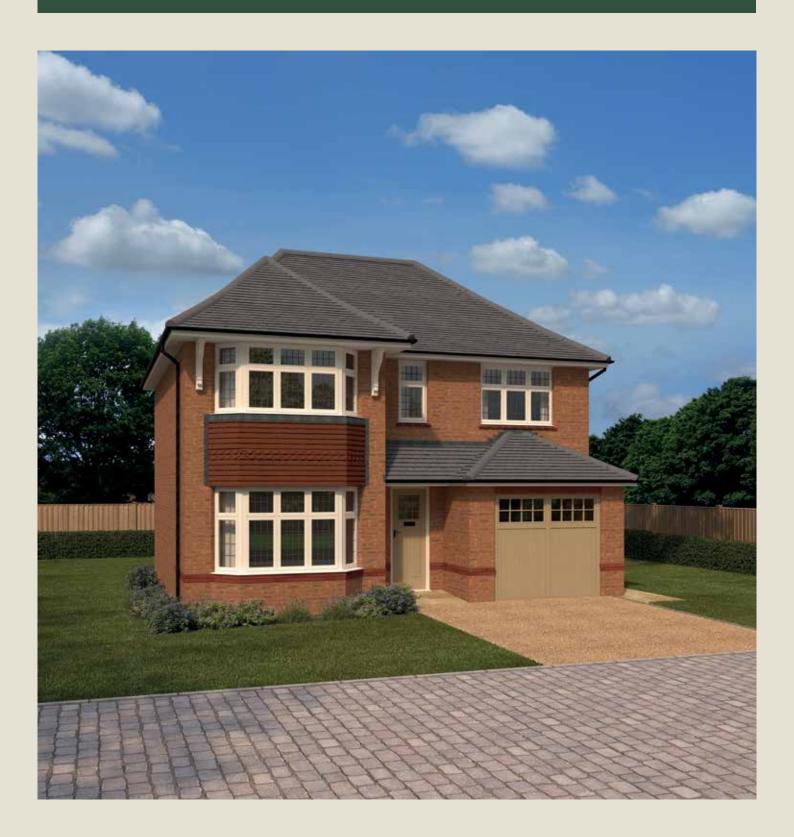

## Oxford

FOUR BEDROOM HOME

This is an excellent home of quality and character, built with pride to offer a solid foundation for family life. The Oxford's design captures the essence of traditional house building, including bay windows and roofed porch.

Customers should note this illustration is an example of The Oxford+ house type. All dimensions indicated are approximate and furniture layout is for illustrative purposes only. Homes may be 'handed' (mirror image) versions of the illustrations, and may be detached, semi-detached or terraced. Materials used may differ from plot to plot including render and roof tile colours. Detailed plans and specifications are available for inspection for each plot at our Sales Centre during working hours and customers must check their individual specifications prior to making a reservation.