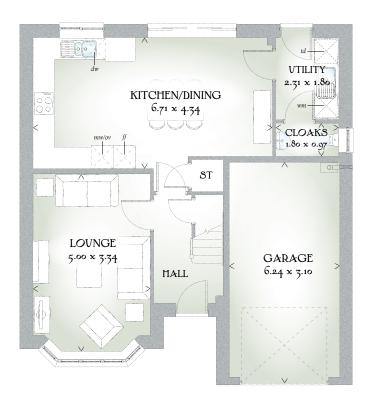

## GROUND FLOOR

| Lounge             | 16'5" x 10'11" | 5.00 x 3.34 m |
|--------------------|----------------|---------------|
| Kitchen/<br>Dining | 22'0" x 14'3"  | 6.71 x 4.34 m |
| Cloaks             | 5'11" x 3'2"   | 1.80 x 0.97 m |
| Utility            | 7'7" x 5'11"   | 2.31 x 1.80 m |
| Garage             | 20'6" x 10'2"  | 6.24 x 3.10 m |

KEY 🙆 Hob niw/or Microwave/oven ff Fridge/freezer wm Washing machine space dw Dishwasher space td Tumble dryer space W Wardrobe (rw) Hot water cylinder ST Cupboard

< Denotes where dimensions are taken from.