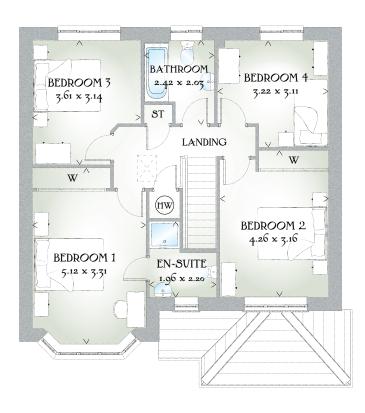

## FIRST FLOOR

| Bedroom 1 | 16'10" x 10'10" | 5.12 x 3.31 m |
|-----------|-----------------|---------------|
| En-suite  | 6'5" x 7'3"     | 1.96 x 2.20 m |
| Bedroom 2 | 14'0" x 10'4"   | 4.26 x 3.16 m |
| Bedroom 3 | 11'10" x 10'4"  | 3.61 x 3.14 m |
| Bedroom 4 | 10'7" x 10'2"   | 3.22 x 3.11 m |
| Bathroom  | 7'11" x 6'8"    | 2.42 x 2.03 m |

KEY 🙆 Hob niw/or Microwave/oven ff Fridge/freezer wm Washing machine space dw Dishwasher space td Tumble dryer space W Wardrobe (rw) Hot water cylinder ST Cupboard

< Denotes where dimensions are taken from.

All wardrobes are subject to site specification. Please see Sales Consultant for further details.