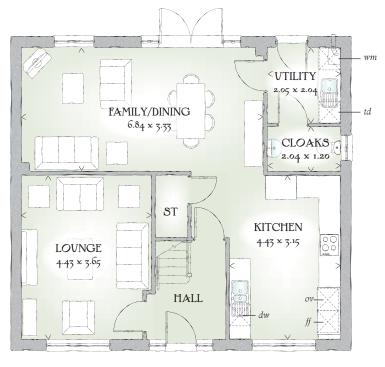

## GROUND FLOOR

| Lounge            | 14'6" x 12'0"  | 4.43 x 3.65 n |
|-------------------|----------------|---------------|
| Kitchen           | 14'6" x 10'4"  | 4.43 x 3.15 n |
| Family/<br>Dining | 22'5" x 10'11" | 6.84 x 3.33 n |
| Utility           | 6'9" x 6'8"    | 2.05 x 2.04 n |
| Cloaks            | 6'8" x 3'11"   | 2.04 x 1.20 n |

KEY [So] Hob ov Oven # Fridge/freezer wm Washing machine dw Dishwasher td Tumble dryer [rw] Hot water cylinder

< Denotes where dimensions are taken from. All wardrobes are subject to site specification. Please see Sales Consultant for further details.