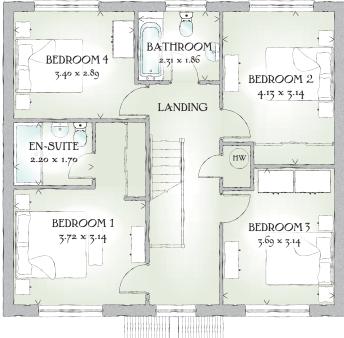

## FIRST FLOOR

| Bedroom 1 | 12'2" x 10'4" | 3.72 x 3.14 m |
|-----------|---------------|---------------|
| En-suite  | 7'3" x 5'7"   | 2.20 x 1.70 m |
| Bedroom 2 | 13'7" x 10'4" | 4.13 x 3.14 m |
| Bedroom 3 | 12'1" x 10'4" | 3.69 x 3.14 m |
| Bedroom 4 | 11'2" x 9'6"  | 3.40 x 2.89 m |
| Bathroom  | 7'7" x 6'1"   | 2.31 x 1.86 m |