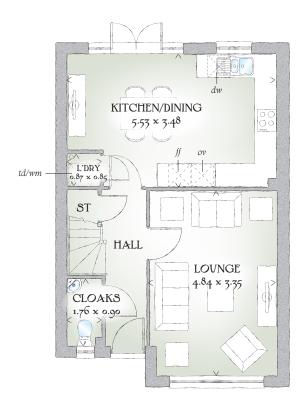

## GROUND FLOOR

| Lounge             | 15'11" x 10'10" | 4.84 x 3.35 m |
|--------------------|-----------------|---------------|
| Kitchen/<br>Dining | 18'2" x 11'5"   | 5.53 x 3.48 m |
| Laundry            | 2'10" x 2'9"    | 0.87 x 0.85 m |
| Cloaks             | 5'9" x 2'11"    | 1.76 x 0.90 m |

KEY 🚫 Hob ov Oven ff Fridge/freezer wm Washing machine space dw Dishwasher space td Tumble dryer space ST Cupboard

< Denotes where dimensions are taken from. All wardrobes are subject to site specification. Please see Sales Consultant for further details.