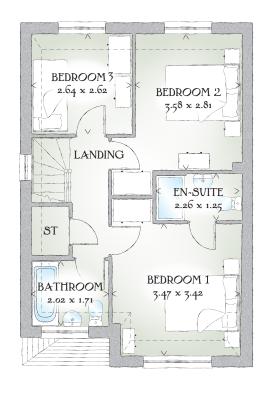

## FIRST FLOOR

| Bedroom 1 | 11'5" x 11'3" | 3.47 x 3.42 m |
|-----------|---------------|---------------|
| En-suite  | 7'5" x 4'1"   | 2.26 x 1.25 m |
| Bedroom 2 | 11'9" x 9'3"  | 3.58 x 2.81 m |
| Bedroom 3 | 8'8" x 8'7"   | 2.64 x 2.62 m |
| Bathroom  | 6'8" x 5'7"   | 2.02 x 1.71 m |

KEY 🚫 Hob ov Oven ff Fridge/freezer wm Washing machine space dw Dishwasher space td Tumble dryer space ST Cupboard

< Denotes where dimensions are taken from. All wardrobes are subject to site specification. Please see Sales Consultant for further details.