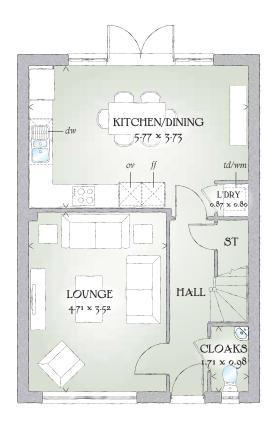

## GROUND FLOOR

| Lounge             | 15'5" x 11'7"  | 4.71 x 3.52 m |
|--------------------|----------------|---------------|
| Kitchen/<br>Dining | 18'11" x 12'3" | 5.77 x 3.73 m |
| Cloaks             | 5'7" x 3'3"    | 1.71 x 0.98 m |
| Laundry            | 2'10" x 2'7"   | 0.87 x 0.80 m |

KEY  $[\stackrel{\odot}{\odot}]$  Hob ov Oven ff Fridge/freezer wm Washing machine space dw Dishwasher space td Tumble dryer space ST Cupboard

< Denotes where dimensions are taken from. All wardrobes are subject to site specification. Please see Sales Consultant for further details.