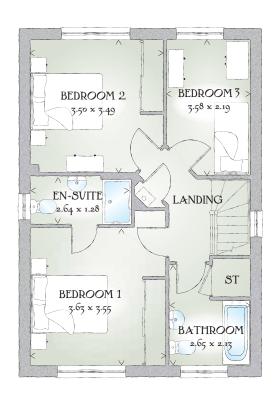

## FIRST FLOOR

| Bedroom 1 | 11'11" x 11'8" | 3.63 x 3.55 m |
|-----------|----------------|---------------|
| En-suite  | 8'8" x 4'2"    | 2.64 x 1.28 m |
| Bedroom 2 | 11'6" x 11'5"  | 3.50 x 3.49 m |
| Bedroom 3 | 11'9" x 7'2"   | 3.58 x 2.19 m |
| Bathroom  | 8'8" x 7'0"    | 2.65 x 2.13 m |

KEY  $[\stackrel{\odot}{\odot}]$  Hob ov Oven ff Fridge/freezer wm Washing machine space dw Dishwasher space td Tumble dryer space ST Cupboard

< Denotes where dimensions are taken from. All wardrobes are subject to site specification. Please see Sales Consultant for further details.