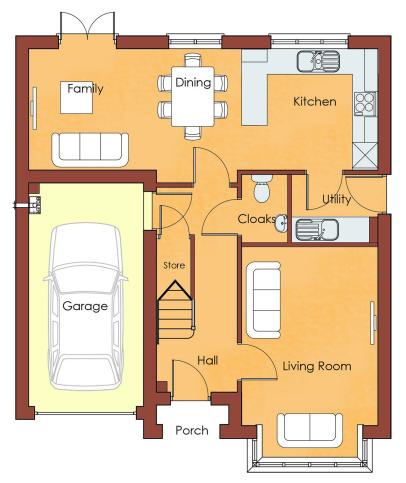

## **DOWNSTAIRS DIMENSIONS**

LIVING ROOM:

4875mm (max) x 3150mm 15' 11" (max) x 10' 4"

#### FAMILY / DINING ROOM:

4975mm x 3100mm (max) 16' 4" x 10' 2" (max)

#### **KITCHEN:**

3125mm x 2800mm 10' 3" x 9' 2"

#### **UTILITY:**

1975mm x 1550mm 6' 5" x 5' 1"

#### **GARAGE:**

5250mm x 2700mm 17' 2" x 8' 10"