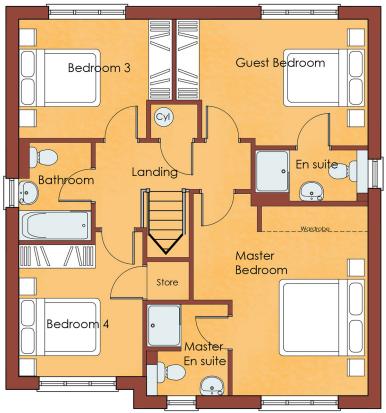

### **UPSTAIRS DIMENSIONS**

#### **MASTER BEDROOM:**

4050mm (max) x 4400mm (inc. wardrobes) 13' 3" (max) x 14' 5" (inc. wardrobes)

#### EN SUITE 1:

1875mm (max) x 2100mm (max) 6' 2" (max) x 6' 10" (max)

#### **GUEST BEDROOM:**

4450mm (max) x 2925mm (max) 14' 7"(max) x 9' 7" (max)

#### **EN SUITE 2:**

2600mm (max) x 1175mm (max) 8' 6" (max) x 3' 10" (max)

#### **BEDROOM 3:**

3550mm (max) x 2750mm / 11' 8" (max) x 9' 1"

#### **BEDROOM 4**:

2875mm x 3350mm (max) / 9' 5" x 11' (max)

#### **BATHROOM:**

1650mm (max) x 2250mm (max) 5' 5" (max) x 7' 4" (max)