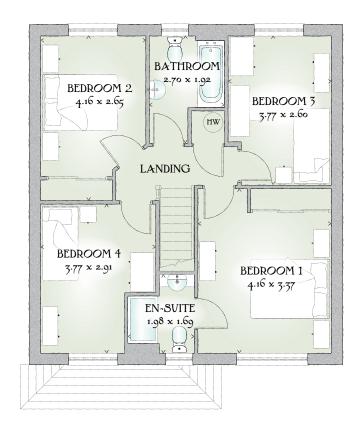

## FIRST FLOOR

| Bedroom 1 | 13'8" x 11'1" | 4.16 x 3.37 m |  |
|-----------|---------------|---------------|--|
| En-suite  | 6'6" x 5'7"   | 1.98 x 1.69 m |  |
| Bedroom 2 | 13'8" x 8'8"  | 4.16 x 2.65 m |  |
| Bedroom 3 | 12'4" x 8'6"  | 3.77 x 2.60 m |  |
| Bedroom 4 | 12'4" x 9'7"  | 3.77 x 2.91 m |  |
| Bathroom  | 8'10" x 6'4"  | 2.70 x 1.92 m |  |

Customers should note this illustration is an example of the Shrewsbury house type. All dimensions indicated are approximate and furniture layout is for illustrative purposes only. Homes may be 'handed' (mirror image) versions of the illustrations, and may be detached, semi-detached or terraced. Materials used may differ from plot to plot including render and roof tile colours. Detailed plans and specifications are available for inspection for each plot at our Sales Centre during working hours and customers must check their individual specifications prior to making a reservation.

KEY Delto ov Oven #Fridge/freezer wm Washing machine space dw Dishwasher space td Tumble dryer space we Hot water cylinder ST Cupboard

< Denotes where dimensions are taken from. All wardrobes are subject to site specification. Please see Sales Consultant for further details.