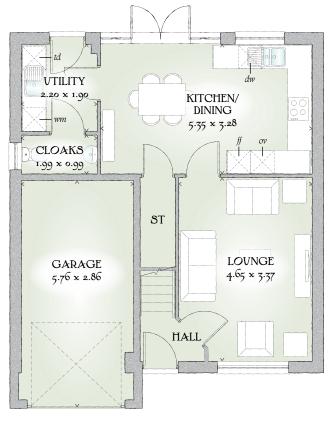

## GROUND FLOOR

| Lounge             | 15'3" x 11'1" | 4.65 x 3.37 m |
|--------------------|---------------|---------------|
| Kitchen/<br>Dining | 17'7" x 10'9" | 5.35 x 3.28 m |
| Utility            | 7'3" x 6'3"   | 2.20 x 1.90 m |
| Cloaks             | 6'6" x 3'3"   | 1.99 x 0.99 m |
| Garage             | 18'11" x 9'5" | 5.76 x 2.86 m |

Customers should note this illustration is an example of the Shrewsbury house type. All dimensions indicated are approximate and furniture layout is for illustrative purposes only. Homes may be 'handed' (mirror image) versions of the illustrations, and may be detached, semi-detached or terraced. Materials used may differ from plot to plot including render and roof tile colours. Detailed plans and specifications are available for inspection for each plot at our Sales Centre during working hours and customers must check their individual specifications prior to making a reservation.

KEY Delto ov Oven #Fridge/freezer wm Washing machine space dw Dishwasher space td Tumble dryer space we Hot water cylinder ST Cupboard

< Denotes where dimensions are taken from. All wardrobes are subject to site specification. Please see Sales Consultant for further details.