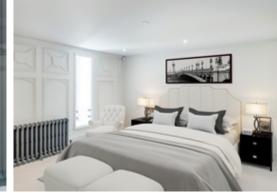

#### A stylish three bedroom apartment within the magnificently restored chapel

Situated over three floors, this beautiful chapel apartment offers spectacular views onto Donaldson's impeccably restored landscaped gardens. The large open plan living and dining area features beautifully restored stained glass windows and exquisite decorative detailing to its high ceiling. The double-height kitchen area is bathed in light. The spacious master bedroom features a luxurious en suite, fitted wardrobes and study area. The generous second bedroom is located on the mezzanine, with large elegant en suite and fitted wardrobes. The third bedroom benefits from a stylish bathroom adjacent. The bedrooms retain many original period features, including restored Wainscot panelling.

Spacious second bedroom, located on the mezzanine floor with contemporary en suite

Photography shown is a combination of apartments C02, C05.