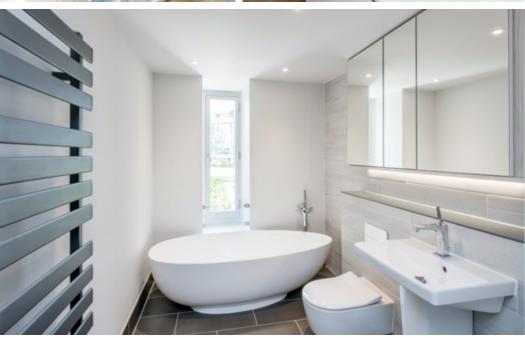

#### A stylish three bedroom apartment within the magnificently restored chapel

Situated over three floors, this beautiful chapel apartment offers spectacular views onto Donaldson's impeccably restored landscaped gardens. The large open plan living and dining area features beautifully restored stained glass windows and exquisite decorative detailing to its high ceiling. The double-height kitchen area is bathed in light. The spacious master bedroom features a luxurious en suite, fitted wardrobes and study area. The generous second bedroom is located on the mezzanine, with large elegant en suite and fitted wardrobes. The third bedroom benefits from a stylish bathroom adjacent. The bedrooms retain many original period features, including restored Wainscot panelling.

Spacious second bedroom, located on the mezzanine floor with contemporary en suite

Photography shown is a combination of apartments C02, C05.