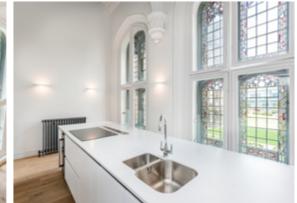

#### A stylish three bedroom apartment within the magnificently restored chapel

Situated over three floors, this beautiful chapel apartment offers spectacular views onto Donaldson's impeccably restored landscaped gardens. The large open plan living and dining area features beautifully restored stained glass windows and exquisite decorative detailing to its high ceiling. The double-height kitchen area is bathed in light. The spacious master bedroom features a luxurious en suite, fitted wardrobes and study area. The generous second bedroom is located on the mezzanine, with large elegant en suite and fitted wardrobes. The third bedroom benefits from a stylish bathroom adjacent. The bedrooms retain many original period features, including restored Wainscot panelling.

Floor plan shown is Apartment C02. Apartment C05 is handed and therefore room sizes, layout, furnishing/fittings and views may vary.

Impressive open plan

views from the beautifully restored stained glass

Spacious second bedroom, located on the mezzanine floor with contemporary en suite

Photography shown is a combination of apartments C02, C05.