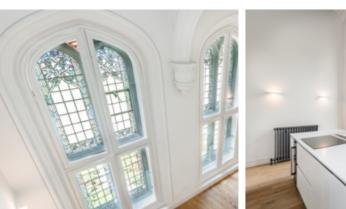

#### A stylish three bedroom apartment within the magnificently restored chapel

Situated over three floors, this beautiful chapel apartment offers spectacular views onto Donaldson's impeccably restored landscaped gardens. The large open plan living and dining area features beautifully restored stained glass windows and exquisite decorative detailing to its high ceiling. The double-height kitchen area is bathed in light. The spacious master bedroom features a luxurious en suite, fitted wardrobes and study area. The generous second bedroom is located on the mezzanine, with large elegant en suite and fitted wardrobes. The third bedroom benefits from a stylish bathroom adjacent. The bedrooms retain many original period features, including restored Wainscot panelling.

Floor plan shown is Apartment C02. Apartment C05 is handed and therefore room sizes, layout, furnishing/fittings and views may vary.

Impressive open plan

views from the beautifully restored stained glass