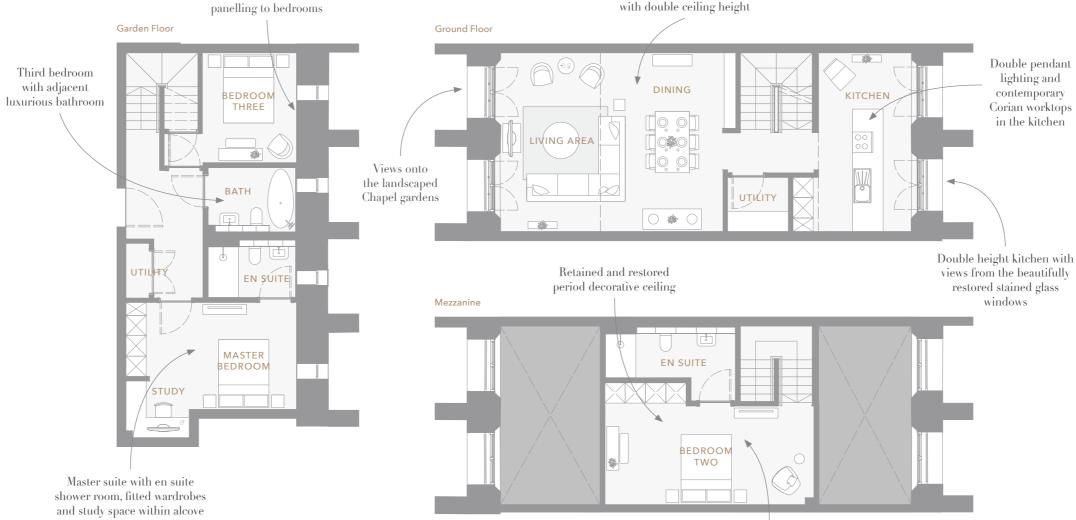

#### A stylish three bedroom apartment within the magnificently restored chapel

Situated over three floors, this beautiful chapel apartment offers spectacular views onto Donaldson's impeccably restored landscaped gardens. The large open plan living and dining area features beautifully restored stained glass windows and exquisite decorative detailing to its high ceiling. The double-height kitchen area is bathed in light. The spacious master bedroom features a luxurious en suite, fitted wardrobes and study area. The generous second bedroom is located on the mezzanine, with large elegant en suite and fitted wardrobes. The third bedroom benefits from a stylish bathroom adjacent. The bedrooms retain many original period features, including restored Wainscot panelling.

#### Dimensions Total NSA 1,643 sq ft (152.6 sq m)

| Living / Dining | 22' 9" x 17' 3" | (6.94m x 5.26m) |
|-----------------|-----------------|-----------------|
| Kitchen         | 8′ 11″ x 17′ 3″ | (2.74m x 5.26m) |
| Master Bedroom  | 16' 6" x 10' 4" | (3.23m x 2.78m) |
| Bedroom 2       | 20' 3" x 9' 7"  | (6.16m x 2.91m) |
| Bedroom 3       | 10' 7" x 9' 1"  | (3.23m x 2.78m) |

Floor plan shown is Apartment C02. Apartment C05 is handed and therefore room sizes, layout, furnishing/fittings and views may vary.

Impressive open plan

views from the beautifully restored stained glass

Spacious second bedroom, located on the mezzanine floor with contemporary en suite

Photography shown is a combination of apartments C02, C05.