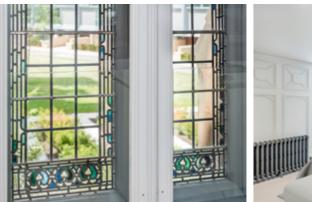

#### A stylish three bedroom apartment within the magnificently restored chapel

Situated over three floors, this beautiful chapel apartment offers spectacular views onto Donaldson's impeccably restored landscaped gardens. The large open plan living and dining area features beautifully restored stained glass windows and exquisite decorative detailing to its high ceiling. The double-height kitchen area is bathed in light. The spacious master bedroom features a luxurious en suite, fitted wardrobes and study area. The generous second bedroom is located on the mezzanine, with large elegant en suite and fitted wardrobes. The third bedroom benefits from a stylish bathroom adjacent. The bedrooms retain many original period features, including restored Wainscot panelling.

Floor plan shown is Apartment C02. Apartment C05 is handed and therefore room sizes, layout, furnishing/fittings and views may vary.

Impressive open plan

views from the beautifully restored stained glass