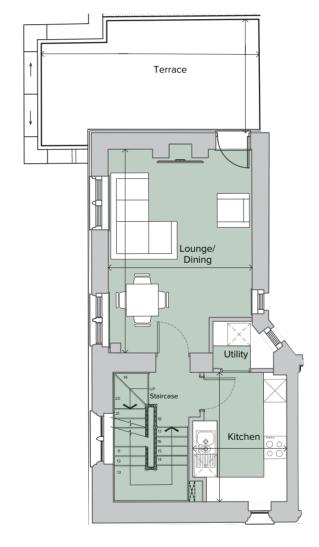

## 2 Bedroom Apartment

**Ground Floor Flan** 

First Floor Plan

The information in this document is intended as a guide only and is subject to change without prior notice. Accordingly, due to the City & Country policy of continual improvement, the finished product may vary from the information provided and City & Country reserves the right to amend the specification. All dimensions stated are approximate only with maximum dimensions and may alter through the construction phase with interior finishes. You are therefore advised not to order any carpets, appliances or other goods which depend upon accurate dimensions before carrying out a check measure within you reserved property. June 2021.

## Ground/First/Second Floor

Total area 969.62 sq ft (90.08 sq m)

| Kitchen       | 8'2"x11'3"      | $(2.48 \text{m} \times 3.42 \text{m})$       | Terrace | 18'11" x 9'10" | $(5.75m \times 3m)$ |
|---------------|-----------------|----------------------------------------------|---------|----------------|---------------------|
| Lounge/Dining | 12' 6" x 17' 8" | $(3.79 \mathrm{m}\mathrm{x}5.38 \mathrm{m})$ |         |                |                     |
| Bath          | 8' 9" x 5' 11"  | (2.65m x 1.81m)                              |         |                |                     |
| Bedroom1      | 10' 9" x 12' 6" | $(3.28 \text{m} \times 3.81 \text{m})$       |         |                |                     |
| Shower        | 7'7" x 6'7"     | $(2.30 \text{m} \times 2.01 \text{m})$       |         |                |                     |
| Bedroom 2     | 8'8" x 11'0"    | (2.63m x 3.35m)                              |         |                |                     |