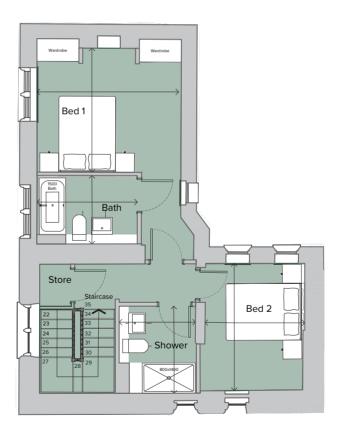

## 2 Bedroom Apartment

**Ground Floor Flan** 

First Floor Plan

The information in this document is intended as a guide only and is subject to change without prior notice. Accordingly, due to the City & Country policy of continual improvement, the finished product may vary from the information provided and City & Country reserves the right to amend the specification. All dimensions stated are approximate only with maximum dimensions and may alter through the construction phase with interior finishes. You are therefore advised not to order any carpets, appliances or other goods which depend upon accurate dimensions before carrying out a check measure within you reserved property. June 2021.

## Ground/First/Second Floor

Total area 969.62 sq ft (90.08 sq m)

| Kitchen       | 8'2"x11'3"      | $(2.48 \text{m} \times 3.42 \text{m})$       | Terrace | 18'11" x 9'10" | $(5.75m \times 3m)$ |
|---------------|-----------------|----------------------------------------------|---------|----------------|---------------------|
| Lounge/Dining | 12' 6" x 17' 8" | $(3.79 \mathrm{m}\mathrm{x}5.38 \mathrm{m})$ |         |                |                     |
| Bath          | 8' 9" x 5' 11"  | (2.65m x 1.81m)                              |         |                |                     |
| Bedroom1      | 10' 9" x 12' 6" | $(3.28 \text{m} \times 3.81 \text{m})$       |         |                |                     |
| Shower        | 7'7" x 6'7"     | $(2.30 \text{m} \times 2.01 \text{m})$       |         |                |                     |
| Bedroom 2     | 8'8" x 11'0"    | (2.63m x 3.35m)                              |         |                |                     |

Second Floor Plan