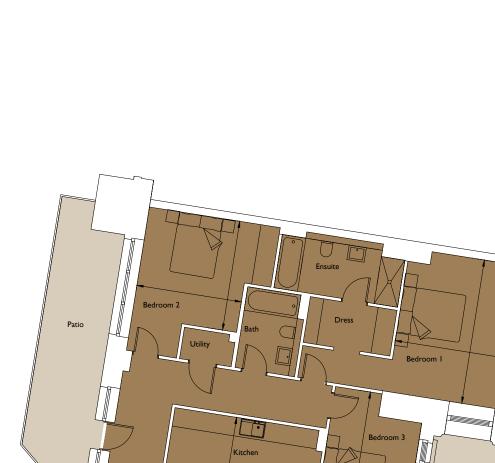

## 3 bedroom apartment

Lower Ground Floor Total area 1451sq ft (134.8sq m)

Floorplan – Plot 04-05

| Living/Dining | 28ft 10in x 25ft 11in | (8.8m x 7.9m) |
|---------------|-----------------------|---------------|
| Kitchen       |                       |               |
| Bedroom I     | 15ft x 11ft 10in      | (4.6m x 3.6m) |
| Bedroom 2     | 11ft 5in x 10ft 11in  | (3.5m x 3.3m) |
| Bedroom 3     | l6ft lin x 9ft 5in    | (4.9m x 2.9m) |