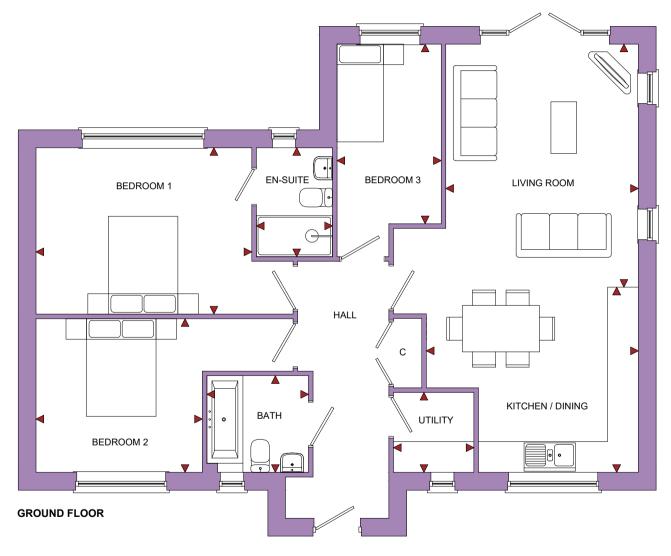

# Hopfield Meadow

Little Tarrington, Hereford, HR1 4JA

| ROOM             | IMPERIAL / "     | METRIC / mm   |
|------------------|------------------|---------------|
| Living Room      | 12' 4" x 15' 6"  | 3746 x 4725mm |
| Kitchen / Dining | 13' 6" x 11' 10" | 4124 x 3600mm |
| Utility          | 5' 2" x 5' 1"    | 1564 x 1555mm |
| Bedroom 1        | 13' 9" x 10' 7"  | 4194 x 3234mm |
| Bedroom 2        | 10' 7" x 9' 10"  | 3234 x 2988mm |
| Bedroom 3        | 6' 8" x 11' 6"   | 2027 x 3495mm |
| Bathroom         | 6' 6" x 6' 2"    | 1975 x 1880mm |
| En-Suite         | 4' 10" x 6' 11"  | 1480 x 2118mm |

TOTAL FLOOR AREA 942ft<sup>2</sup> / 87.5m<sup>2</sup>

## The LANDICAN (Plot 27)

**3 Bedroom Detached Bungalow** 

# **Hopfield Meadow**

Little Tarrington, Hereford, HR1 4JA