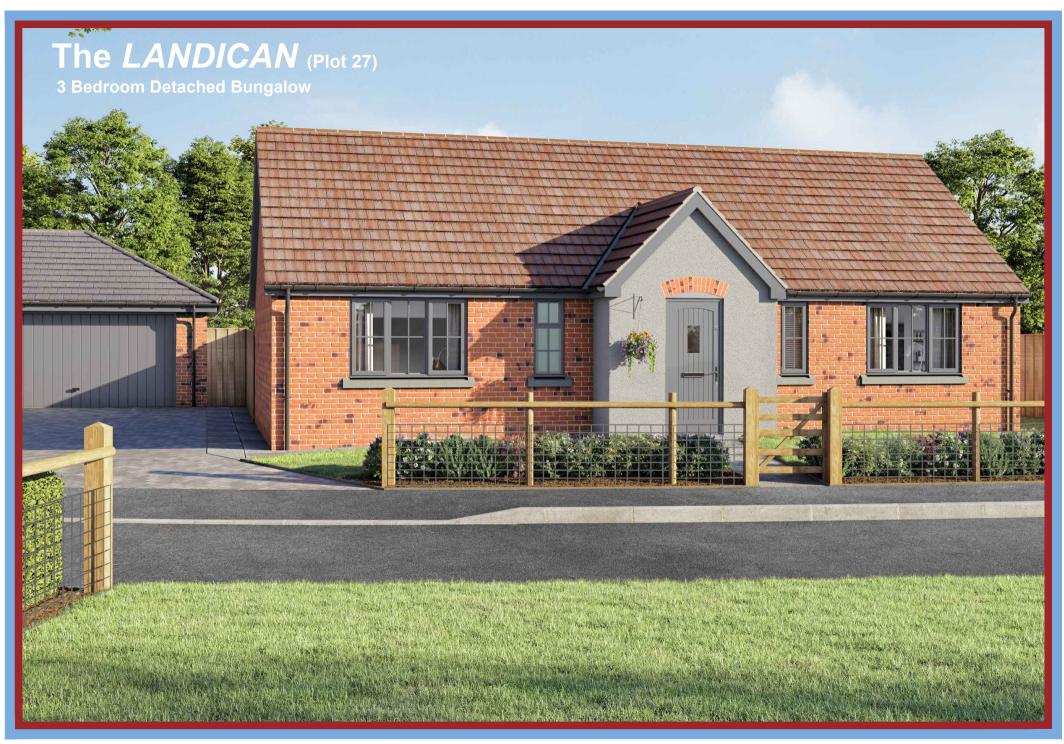

This CGI is an indicative representation of the external finish of this house type on one of the properties on this development. The final appearance of each property may need to be altered during the construction process, particularly when dealing with ground levels. Our sales representative will be happy to discuss the external finish on any specific plot with you.

## The LANDICAN (Plot 27)

#### **3 Bedroom Detached Bungalow**