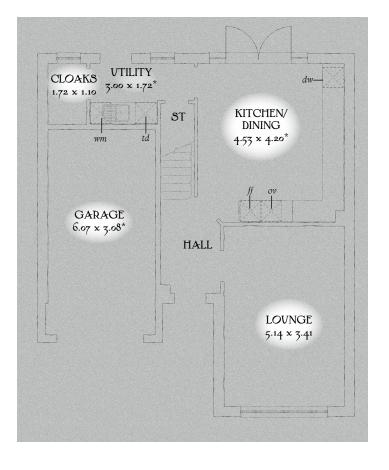

## GROUND FLOOR

| Lounge             | 16'10" x 11'2" | 5.14 x 3.41 m |
|--------------------|----------------|---------------|
| Kitchen/<br>Dining | 14'10" x 13'9" | 4.53 x 4.20 m |
| Utility            | 9'10" x 5'8"   | 3.00 x 1.72 m |
| Cloaks             | 5'8" x 3'7"    | 1.72 x 1.10 m |
| Garage             | 19'11" x 10'1" | 6.07 x 3.08 m |

KEY s Hob ov Oven f Fridge/freezer wm Washing machine space dw Dishwasher space td Tumble dryer space  $(\overrightarrow{ww})$  Hot water cylinder op Optional wardrobe

\*Max dimensions Note: Bedroom dimensions taken into wardrobe recess. All wardrobes are subject to site specification. Please see Sales Consultant for further details.