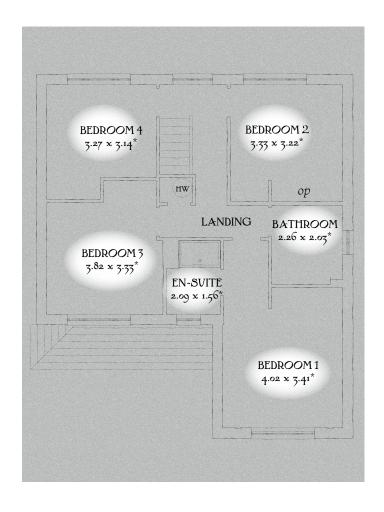

## FIRST FLOOR

| Bedroom 1 | 13'2" x 11'2"  | 4.02 x 3.41 m <sup>3</sup> |
|-----------|----------------|----------------------------|
| En-suite  | 6'10" x 5'1"   | 2.09 x 1.56 m              |
| Bedroom 2 | 10'11" x 10'7" | 3.33 x 3.22 m              |
| Bedroom 3 | 12'6" x 10'11" | 3.82 x 3.33 m              |
| Bedroom 4 | 10'9" x 10'4"  | 3.27 x 3.14 m              |
| Bathroom  | 7'5" x 6'8"    | 2.26 x 2.03 m <sup>3</sup> |

KEY s Hob ov Oven f Fridge/freezer wm Washing machine space dw Dishwasher space td Tumble dryer space  $(\overrightarrow{ww})$  Hot water cylinder op Optional wardrobe

\*Max dimensions Note: Bedroom dimensions taken into wardrobe recess. All wardrobes are subject to site specification. Please see Sales Consultant for further details.