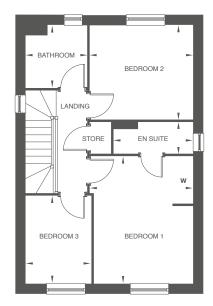

## **First Floor**

| Bedroom 1 | 3.31m max. x 4.08 max.<br>10´ 11´´ max. x 13´ 5´´ max. |
|-----------|--------------------------------------------------------|
| En Suite  | 2.55m max. x 1.00m max.<br>8´ 5´´ max. x 3´ 4´´ max.   |
| Bedroom 2 | 3.31m x 3.01m<br>10´ 11´´ x 9´ 11´´                    |
| Bedroom 3 | 2.08m x 2.80m<br>6´ 10´´ x 9´ 3´´                      |
| Bathroom  | 1.95m max. x 2.00m max.<br>6´ 5´´ max. x 6´ 7´´ max.   |