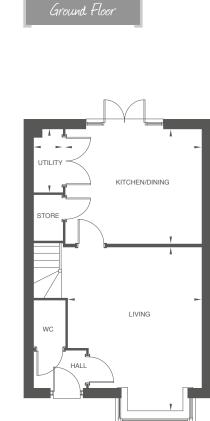

## **Ground Floor**

| Living         | 4.23m max. x 5.26m max.<br>13′ 11″ max. x 17′ 3″ max. |
|----------------|-------------------------------------------------------|
| Kitchen/Dining | 4.35m x 3.65m<br>14´ 3´´ x 12´ 0´´                    |
| Utility        | 0.92m x 2.00m<br>3´ 0´´ x 6´ 7´´                      |