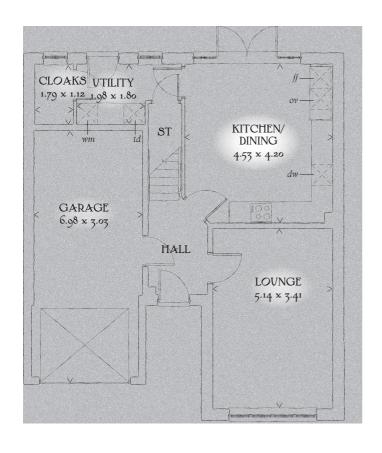

## GROUND FLOOR

| Lounge             | 16'10" x 11'2" | 5.14 x 3.41 m |
|--------------------|----------------|---------------|
| Kitchen/<br>Dining | 14'10" x 13'9" | 4.53 x 4.20 m |
| Utility            | 6'6" x 5'11"   | 1.98 x 1.80 m |
| Cloaks             | 5'10" x 3'8"   | 1.79 x 1.12 m |
| Garage             | 22'11" x 9'11" | 6.98 x 3.03 m |

KEY  $[\stackrel{\frown}{\bigcirc}]$  Hob or Oven f Fridge/freezer wm Washing machine space dw Dishwasher space td Tumble dryer space  $[\stackrel{\frown}{w}]$  Hot water cylinder ST Cupboard

< Denotes where dimensions are taken from. All wardrobes are subject to site specification. Please see Sales Consultant for further details.