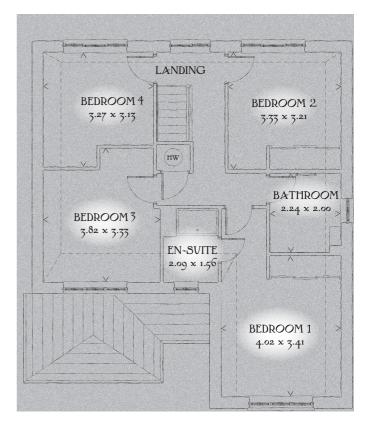

## FIRST FLOOR

| Bedroom 1 | 13'2" x 11'2"  | 4.02 x 3.41 m |
|-----------|----------------|---------------|
| En-suite  | 6'10" x 5'1"   | 2.09 x 1.56 m |
| Bedroom 2 | 10'11" x 10'6" | 3.33 x 3.21 m |
| Bedroom 3 | 12'6" x 10'11" | 3.82 x 3.33 m |
| Bedroom 4 | 10'9" x 10'3"  | 3.27 x 3.13 m |
| Bathroom  | 7'4" x 6'7"    | 2.24 x 2.00 m |

KEY  $[\stackrel{\frown}{\bigcirc}]$  Hob or Oven f Fridge/freezer wm Washing machine space dw Dishwasher space td Tumble dryer space  $[\stackrel{\frown}{w}]$  Hot water cylinder ST Cupboard

< Denotes where dimensions are taken from. All wardrobes are subject to site specification. Please see Sales Consultant for further details.