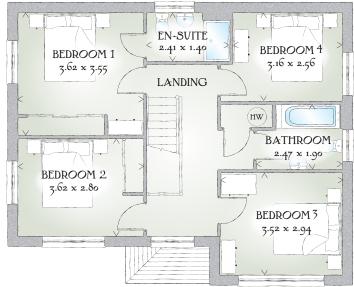

## FIRST FLOOR

| Bedroom 1 | 11'11" x 11'8" | 3.62 x 3.55 m |
|-----------|----------------|---------------|
| En-suite  | 7'11" x 4'7"   | 2.41 x 1.40 m |
| Bedroom 2 | 11'11" x 9'2"  | 3.62 x 2.80 m |
| Bedroom 3 | 11'7" x 9'8"   | 3.52 x 2.94 m |
| Bedroom 4 | 10'4" x 8'5"   | 3.16 x 2.56 m |
| Bathroom  | 8'1" x 6'3"    | 2.47 x 1.90 m |

KEY  $\bigcirc$  Hob or Oven ff Fridge/freezer wm Washing machine space dw Dishwasher space td Tumble dryer space  $\bigcirc$  Hot water cylinder ST Cupboard

< Denotes where dimensions are taken from. All wardrobes are subject to site specification. Please see Sales Consultant for further details.