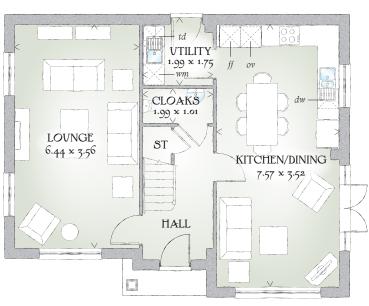

## GROUND FLOOR

| Lounge             | 21'2" x 11'8"  | 6.44 x 3.56 m |
|--------------------|----------------|---------------|
| Kitchen/<br>Dining | 24'10" x 11'7" | 7.57 x 3.52 m |
| Utility            | 6'6" x 5'9"    | 1.99 x 1.75 m |
| Cloaks             | 6'6" x 3'4"    | 1.99 x 1.01 m |

KEY  $\bigcirc$  Hob or Oven ff Fridge/freezer wm Washing machine space dw Dishwasher space td Tumble dryer space  $\bigcirc$  Hot water cylinder ST Cupboard

< Denotes where dimensions are taken from. All wardrobes are subject to site specification. Please see Sales Consultant for further details.