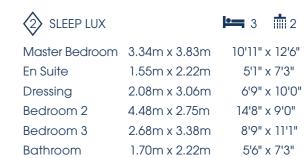

## OPTIONS

Utility/WC

Living Room 4.06m x 3.67m 13'3" x 14'8"

Kitchen Dining 5.52m x 5.44m 18'1" x 17'10"

2.94m x 1.43m

9'7" x 4'8"

2 FAMILY Living Room Kitchen Dinin

Living Room