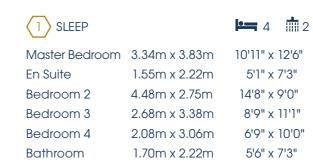

Better. All Round.

HAYBARN 4
4 BEDROOM HOME





## GROUND FLOOR

## OPTIONS





Utility/WC

Living Room 4.06m x 3.67m 13'3" x 14'8"

Kitchen Dining 5.52m x 5.44m 18'1" x 17'10"

2.94m x 1.43m

9'7" x 4'8"

2 FAMILY Living Room Kitchen Dinin



Living Room

Kitchen/Dining Room

OPTIONS

## STANDARD FLOORPLAN









FIRST FLOOR



They say you can't put a round peg in a square hole. We get that.

Which is why we give every Kingswood Home buyer a unique opportunity to shape their home from the very start.

You'll see a key of shapes on every floorplan in our Farmstead flex collection. These show you just how flexible the floorspace is.

Whether you need office space, more room for the kids to play, space to entertain or that extra bathroom to avoid the morning rush, with Kingswood the possibilities are almost endless.

It's simple really.

01254 202830 • kingswoodhomes.uk.com