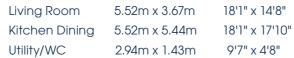

## OPTIONS

Utility/WC

Living Room 4.06m x 3.67m 13'3" x 14'8"

Kitchen Dining 5.52m x 5.44m 18'1" x 17'10"

2.94m x 1.43m

9'7" x 4'8"

2 FAMILY Living Room Kitchen Dinin

Living Room