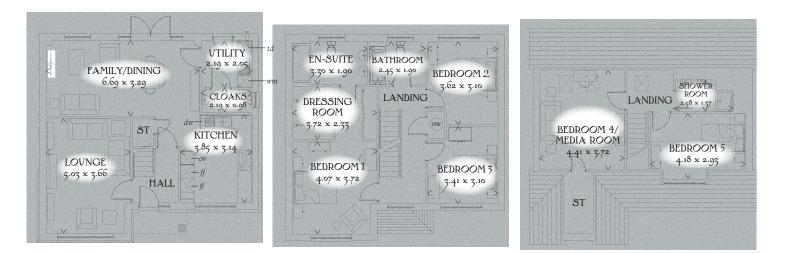

## **GROUND FLOOR**

| Lounge            | 16'6" x 12'0"   | 5.03 x 3.66 m |
|-------------------|-----------------|---------------|
| Kitchen           | 12'8" x 10'4"   | 3.85 x 3.14 m |
| Family/<br>Dining | 21'11" x 10'10" | 6.69 x 3.29 m |
| Utility           | 7'2" x 6'9"     | 2.19 x 2.05 m |
| Cloaks            | 7'2" x 3'3"     | 2.19 x 0.98 m |

## FIRST FLOOR

| Bedroom 1        | 13'4" x 12'2"  | 4.07 x 3.72 m |
|------------------|----------------|---------------|
| En-suite         | 10'10" x 6'3"  | 3.30 x 1.90 m |
| Dressing<br>Room | 12'2" x 7'8"   | 3.72 x 2.33 m |
| Bedroom 2        | 11'11" x 10'2" | 3.62 x 3.10 m |
| Bedroom 3        | 11'2" x 10'2"  | 3.41 x 3.10 m |
| Bathroom         | 8'0" x 6'3"    | 2.45 x 1.90 m |

### SECOND FLOOR

| Bedroom 4/<br>Media Room | 14'6" x 12'2" | 4.41 x 3.72 m |
|--------------------------|---------------|---------------|
| Bedroom 5                | 13'9" x 9'7"  | 4.18 x 2.93 m |
| Shower<br>Room           | 8'6" x 4'6"   | 2.58 x 1.37 m |