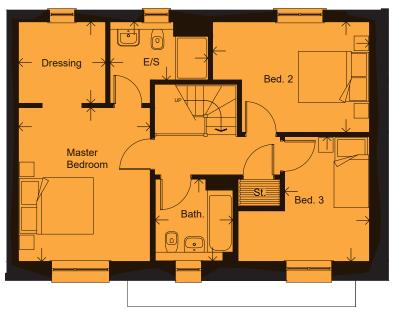

#### **FIRST FLOOR**

| MASTER BEDROOM | 4.22 x 3.61m | 13'10" x 11'10" |
|----------------|--------------|-----------------|
| EN-SUITE       | 2.70 x 1.60m | 8'10" x 5'3"    |
| DRESSING       | 2.39 x 2.24m | 7'10" x 7'4"    |
| BEDROOM 2      | 4.31 x 3.03m | 14'2" x 9'11"   |
| BEDROOM 3      | 3.42 x 2.33m | 11'3" x 7'8"    |
| BATHROOM       | 2.25 x 2.17m | 7'5" x 7'1"     |