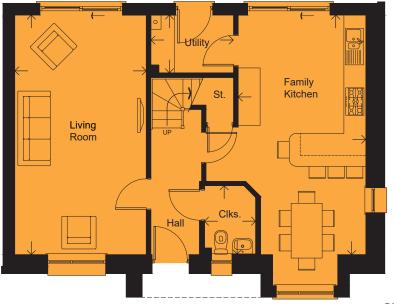

#### GROUND FLOOR

| LIVING ROOM    | 6.57 x 3.61m | 21'7" x 11'10"  |
|----------------|--------------|-----------------|
| FAMILY KITCHEN | 6.57 x 3.51m | 21'7'' x 11'6'' |
| CLOAKS         | 1.87 x 1.40m | 6'2'' x 4'7''   |
| UTILITY        | 2.27 x 1.59m | 7'5" x 5'3"     |
| GARAGE         | 6.11 x 6.00m | 20'1" x 19'8 "  |

# THE SEDGWICK 'A'- PLOT1

### 3 BEDROOM DETACHED HOUSE WITH DETACHED GARAGE

FLOOR AREA (EXCLUDING GARAGE): 128 M<sup>2</sup> | 1376 SQ FT