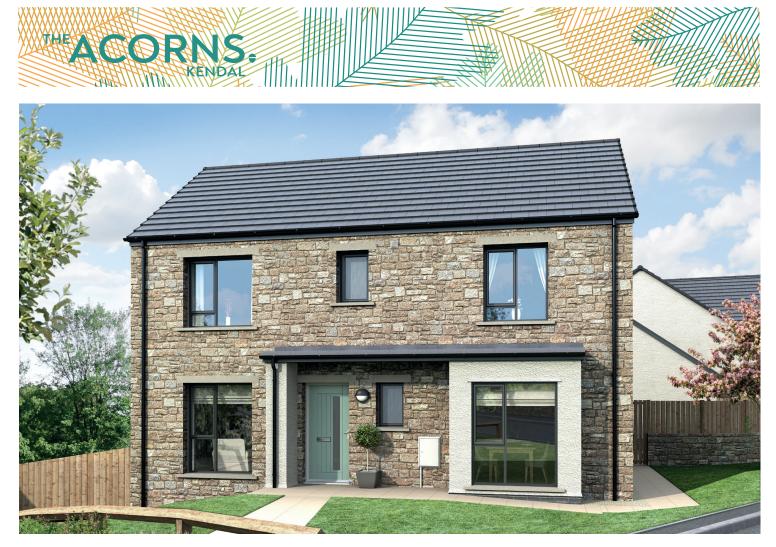

# THE SEDGWICK 'A'- PLOT1

## 3 BEDROOM DETACHED HOUSE WITH DETACHED GARAGE

FLOOR AREA (EXCLUDING GARAGE): 128 M<sup>2</sup> | 1376 SQ FT