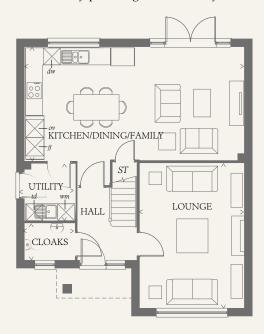

### GROUND FLOOR

| LOUNGE                        | 16'7" x 11'11" | 5.05 x 3.63 m |
|-------------------------------|----------------|---------------|
| KITCHEN/<br>DINING/<br>FAMILY | 25'2" x 13'1"  | 7.68 x 3.99 m |
| CLOAKS                        | 5'9" x 4'2"    | 1.75 x 1.28 m |
| UTILITY                       | 6'7" x 5'9"    | 2.01 x 1.75 m |

Customers should note this illustration is an example of the Cambridge house type. All dimensions indicated are approximate and the furniture layout is for illustrative purposes only. Homes may be 'handed' (mirror image) versions of the illustrations, and may be detached, semi-detached or terraced. Materials used may differ from plot to plot including render and roof tile colours. Detailed plans and specifications are available for inspection for each plot at our Sales Centre during working hours and customers must check their individual specifications prior to making a reservation.

wm Washing machine space op Optional wardrobe

dw Dishwasher space

> Max dimensions Note: Bedroom dimensions taken into wardrobe recess, All wardrobes are subject to site specification. Please see Sales Consultant for further details.