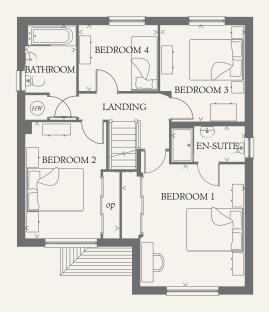

### FIRST FLOOR

| BEDROOM 1 | 14'1" x 14'0"  | 4.30 x 4.27 m |
|-----------|----------------|---------------|
| EN-SUITE  | 8'5" x 4'1"    | 2.56 x 1.25 m |
| BEDROOM 2 | 13'4" x 10'10" | 4.06 x 3.29 m |
| BEDROOM 3 | 11'1" x 9'9"   | 3.37 x 2.96 m |
| BEDROOM 4 | 9'1" x 7'6"    | 2.78 x 2.29 m |
| BATHROOM  | 10'10" x 5'10" | 3.30 x 1.77 m |

Customers should note this illustration is an example of the Cambridge house type. All dimensions indicated are approximate and the furniture layout is for illustrative purposes only. Homes may be 'handed' (mirror image) versions of the illustrations, and may be detached, semi-detached or terraced. Materials used may differ from plot to plot including render and roof tile colours. Detailed plans and specifications are available for inspection for each plot at our Sales Centre during working hours and customers must check their individual specifications prior to making a reservation.

wm Washing machine space op Optional wardrobe

dw Dishwasher space

> Max dimensions Note: Bedroom dimensions taken into wardrobe recess, All wardrobes are subject to site specification. Please see Sales Consultant for further details.