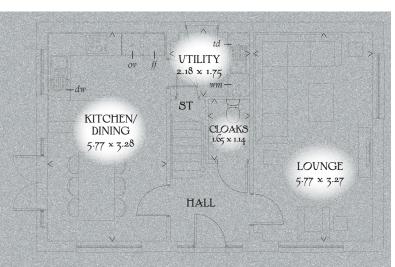

## GROUND FLOOR

| Lounge             | 18'11" x 10'9" | 5.77 x 3.27 m |
|--------------------|----------------|---------------|
| Kitchen/<br>Dining | 18'11" x 10'9" | 5.77 x 3.28 m |
| Utility            | 7'2" x 5'9"    | 2.18 x 1.75 m |
| Cloaks             | 5'5" x 3'9"    | 1.65 x 1.14 m |

KEY 🔯 Hob ov Oven ff Fridge/freezer wm Washing machine space dw Dishwasher space td Tumble dryer space ST cupboard < Denotes where dimensions are taken from. All wardrobes are subject to site specification. Please see Sales Consultant