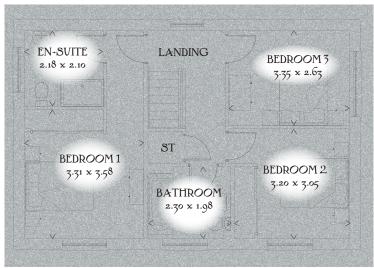

## FIRST FLOOR

| Bedroom 1 | 10'10" x 11'9" | 3.31 x 3.58 m |
|-----------|----------------|---------------|
| En-suite  | 7'2" x 6'11"   | 2.18 x 2.10 m |
| Bedroom 2 | 10'6" x 10'1"  | 3.20 x 3.05 m |
| Bedroom 3 | 11'0" x 8'8"   | 3.35 x 2.63 m |
| Bathroom  | 7'7" x 6'6"    | 2.30 x 1.98 m |

KEY 🔯 Hob ov Oven ff Fridge/freezer wm Washing machine space dw Dishwasher space td Tumble dryer space ST cupboard < Denotes where dimensions are taken from. All wardrobes are subject to site specification. Please see Sales Consultant