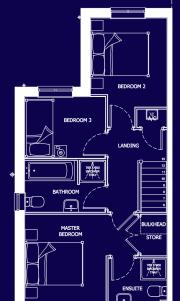

FIRST FLOOR

| BED 1    | 3.87 x 3.80 | 12'9 x 10'5 |
|----------|-------------|-------------|
| EN-SUITE | 2.01 x 1.68 | 6′7 x 5′6   |
| BED 2    | 3.05 x 2.61 | 10′0 x 8′ 7 |
| BED 3    | 2.76 x 2.11 | 9′ 1 x 6′11 |
| BATH     | 2.76 x 1.78 | 9′ 1 x 5′10 |