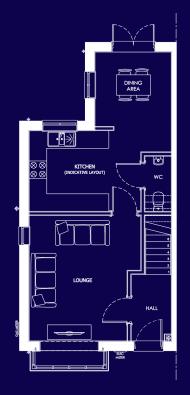

## THE AVON

**GROUND FLOOR** 

A three bedroom home, perfect for families and first-time buyers.

| LOUNGE  | 4.30 x 3.80 | 14′1 x 12′6 |
|---------|-------------|-------------|
| KITCHEN | 3.80 x 2.76 | 12'6 x 9' 1 |
| DINING  | 2.61 x 2.55 | 8′7 x 8′4   |
| WC      | 2.14 x 0.91 | 7′0 x 3′0   |