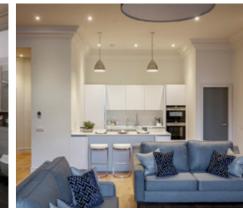

## A bright and light apartment with chapel and garden views

A wonderful two bedroom, single storey apartment, boasting a fantastic open plan kitchen, dining and living area. Within this room there is a beautiful bay window, making the space bright and airy. The master bedroom is spacious and boasts incredible views out of the original bay window to the chapel and arboretum garden.