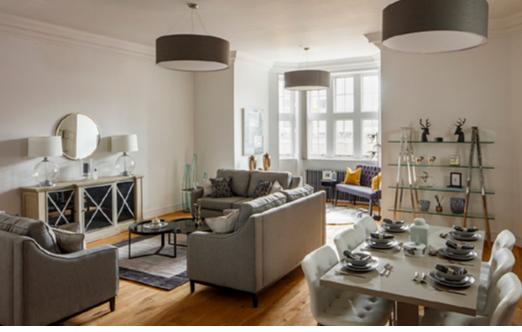

## A bright and light apartment with chapel and garden views

A wonderful two bedroom, single storey apartment, boasting a fantastic open plan kitchen, dining and living area. Within this room there is a beautiful bay window, making the space bright and airy. The master bedroom is spacious and boasts incredible views out of the original bay window to the chapel and arboretum garden.

The master also benefits from a luxurious en suite with a tear drop bath or wet room located in an original turret.

There is a further spacious bedroom with an area for a study or dressing table and a contemporary en suite shower room.

This property features an separate WC and utility space