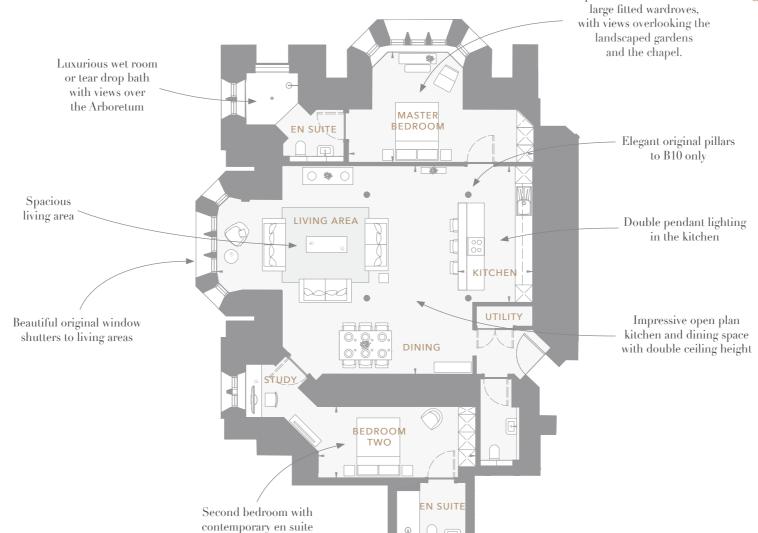

## A bright and light apartment with chapel and garden views

A wonderful two bedroom, single storey apartment, boasting a fantastic open plan kitchen, dining and living area. Within this room there is a beautiful bay window, making the space bright and airy. The master bedroom is spacious and boasts incredible views out of the original bay window to the chapel and arboretum garden.

The master also benefits from a luxurious en suite with a tear drop bath or wet room located in an original turret.

There is a further spacious bedroom with an area for a study or dressing table and a contemporary en suite shower room.

This property features an separate WC and utility space