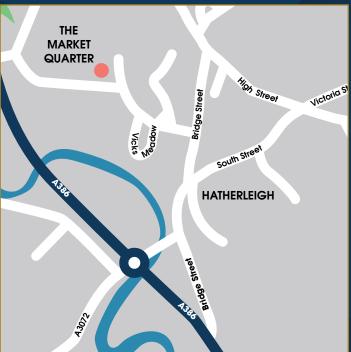

# The start of something special

The Market Quarter at Hatherleigh is a collection of 102 new homes and bungalows set around a new market square in the heart of this historic Devon town.

Inspired by Hatherleigh's traditional style cottages and Georgian townhouses, the 1, 2, 3 and 4-bedroom properties offer contemporary living and an interior layout you can shape to suit your own individual lifestyle.

The central square has been designed to capture beautiful views of the Grade I listed St John the Baptist Church and the new market pavilion will provide a home for a variety of vibrant, community-focussed markets and events.