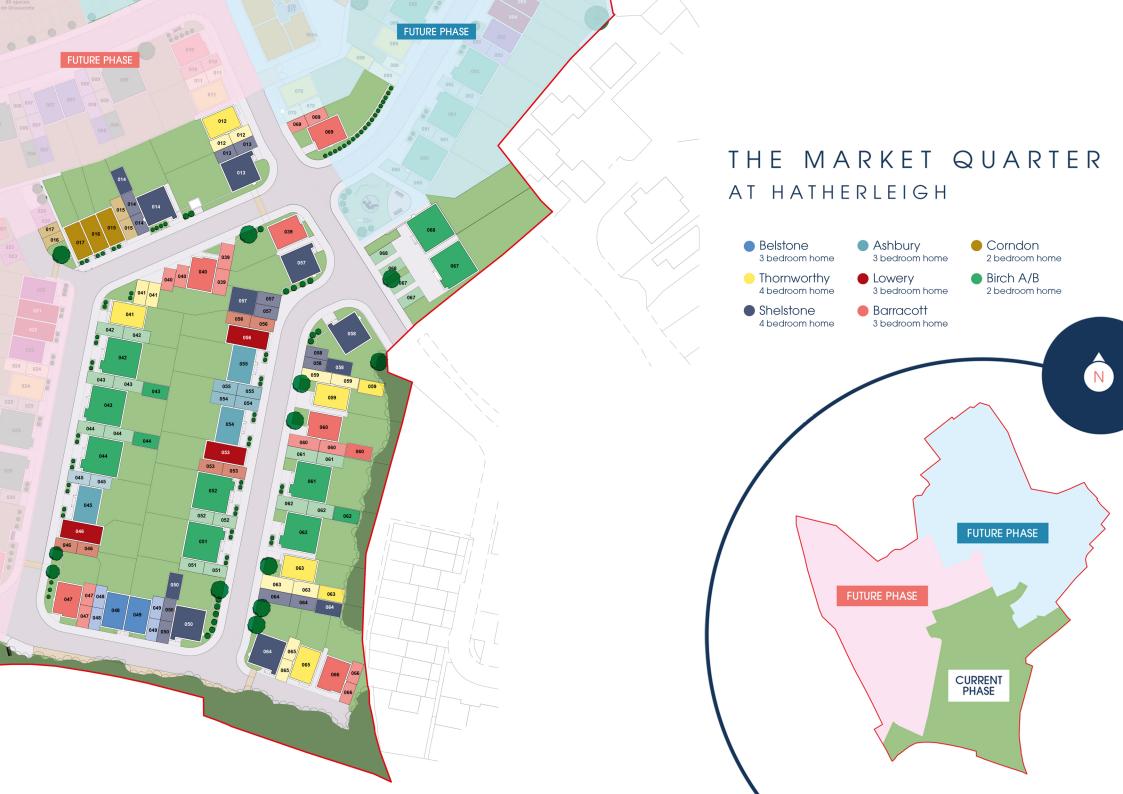

# The start of something special

The Market Quarter at Hatherleigh is a collection of 102 new homes and bungalows set around a new market square in the heart of this historic Devon town.

Inspired by Hatherleigh's traditional style cottages and Georgian townhouses, the 1, 2, 3 and 4-bedroom properties offer contemporary living and an interior layout you can shape to suit your own individual lifestyle.

The central square has been designed to capture beautiful views of the Grade I listed St John the Baptist Church and the new market pavilion will provide a home for a variety of vibrant, community-focussed markets and events.