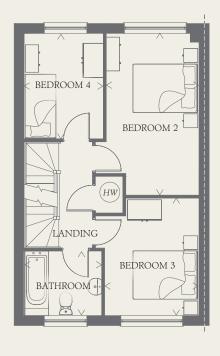

#### FIRST FLOOR

| BEDROOM 2 | 15'6" x 8'10" | 4.73 x 2.70 m |
|-----------|---------------|---------------|
| BEDROOM 3 | 11'3" x 9'0"  | 3.43 x 2.75 m |
| BEDROOM 4 | 9'5" x 7'7"   | 3.00 x 2.30 m |
| BATHROOM  | 7'5" x 6'2"   | 2.26 x 1.87 m |