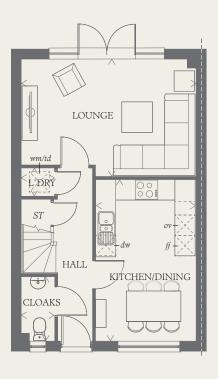

#### GROUND FLOOR

| LOUNGE             | 16'8" x 11'3" | 5.09 x 3.43 m |
|--------------------|---------------|---------------|
| KITCHEN/<br>DINING | 15'6" x 9'7"  | 4.73 x 2.93 m |
| CLOAKS             | 6'2" x 3'2"   | 1.87 x 0.96 m |
| LAUNDRY            | 3'1" x 2'9"   | 0.94 x 0.83 m |