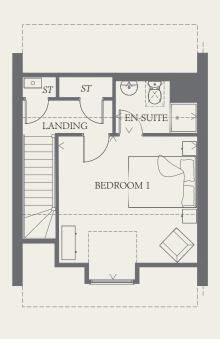

#### SECOND FLOOR

BEDROOM 1 13'10" x 13'3" 4.21 x 4.05 m EN-SUITE 7'10" x 5'1" 2.38 x 1.54 m

Customers should note this illustration is an example of the Grantham End house type. All dimensions indicated are approximate and the furniture layout is for illustrative purposes only. Homes may be 'handed' (mirror image) versions of the illustrations, and may be detached, semi-detached or terraced. Materials used may differ from plot to plot including render and roof tile colours. Detailed plans and specifications are available for inspection for each plot at our Sales Centre during working hours and customers must check their individual specifications prior to making a reservation.