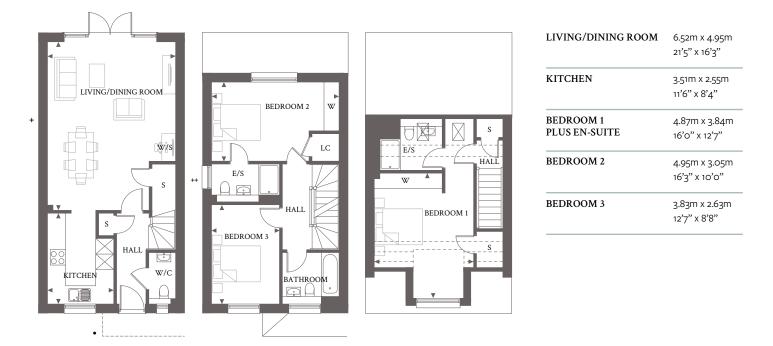

## Plot 24\*

This beautiful 3 double bedroom house is spread over 3 floors and features an open plan living/dining room with ample space for a designated work station should you choose to work from home. It also features French doors to bring the outside in and flood the room with plenty of natural light. The stylish modern kitchen is fitted with integrated high specification appliances and adjoins the living/dining room. On an exclusive floor of its own at the top of the house bedroom one benefits from a large built in wardrobe, en-suite shower room and storage cupboards plus a skylight above the hall. Bedroom 2 also benefits from a large built in wardrobe and en-suite; and bedroom 3 make use of a luxury family bathroom on the first floor. Private parking is available outside.

GROUND FLOOR

FIRST FLOOR

SECOND FLOOR

## For more information please call 01372 225007 shanlyhomes.com \*Denotes handed plot. It all kitchen units. ---- Denotes sloping ceiling. It skylight. +Bay window to Plot 24 only. +No window to Plot 29 only. • Porch roof variations. Plot 29 has an attached garage.

SHANLY HOMES

++No window to Plot 29 only. • Porch roof variations. Plot 29 has an attached garage. • Point from which maximum dimensions are measured. Dimensions are intended for guidance only and may vary by plus or minus  $T < cm(2^n)$ . The plot indicate agrees laware calls which are measured for guidance and between laware indicating or solutions of the second seco

7.6cm/3". The plots indicate general layout only which may vary from other plots. Kitchen and bathroom layouts indicative only. S denotes storage. W denotes wardrobe. W/S denotes workstation. LC denotes linen cupboard. Please contact Sales Consultant for more information.