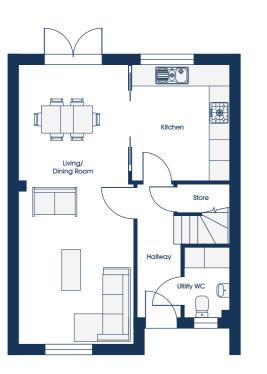

## 2 FAMILY

Dining/Living Room 3.38m x 8.22m 11'1" x 26'11"

Kitchen 2.90m x 3.40m 9'6" x 11'1"

Utility/WC 1.33m x 2.09m 4'4" x 6'10"