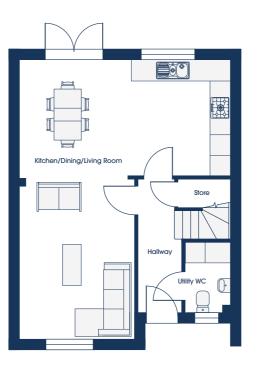

### 1 ENTERTAIN

 Kitchen/Dining/Living
 6.19m x 3.39m
 20'3" x 11'1"

 Living Room
 3.38m x 4.71m
 11'1" x 15'5"

 Utility/WC
 1.33m x 2.09m
 4'4" x 6'10"