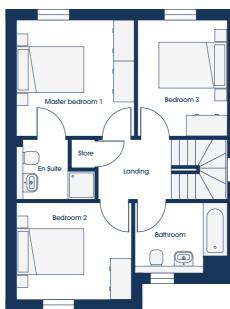

### STANDARD FLOORPLAN

| SLEEP LUX        |               | 4            |
|------------------|---------------|--------------|
| Master Bedroom 1 | 3.47m x 3.41m | 11'4" x 11'2 |
| En Suite         | 2.31m x 1.73m | 7'6" x 5'8"  |
| Bedroom 2        | 3.38m x 2.89m | 11'1" x 9'5" |
| Bedroom 3        | 3.47m x 2.63m | 3'47" x 8'7" |
| Bathroom         | 2.75m x 2.10m | 9'0" x 6'10  |

# Bedroom 2 Bedroom 4 Bedroom 4

| 1 SLEEP          |               | <b>5 1</b> 2  |
|------------------|---------------|---------------|
| Master Bedroom 1 | 3.47m x 3.41m | 11'4" x 11'2" |
| Bedroom 2        | 3.38m x 2.89m | 11'1" x 9'5"  |
| Bedroom 3        | 3.47m x 2.63m | 3'47" x 8'7"  |
| Bedroom 4        | 2.75m x 2.10m | 9'0" x 6'10"  |
| Bathroom         | 2.31m x 1.73m | 7'6" x 5'8"   |