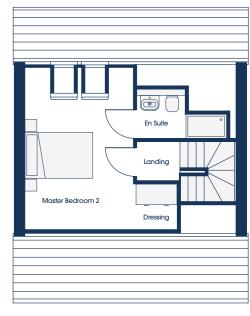

### STANDARD FLOORPLAN

 Master Bedroom 2
 3.19m x 4.76m
 10'5" x 15'7"

 En Suite
 1.64m x 1.49m
 5'4" x 4'10"

 Dressing
 1.28m x 1.36m
 4'2" x 4'5"

They say you can't put a round peg in a square hole. We get that.