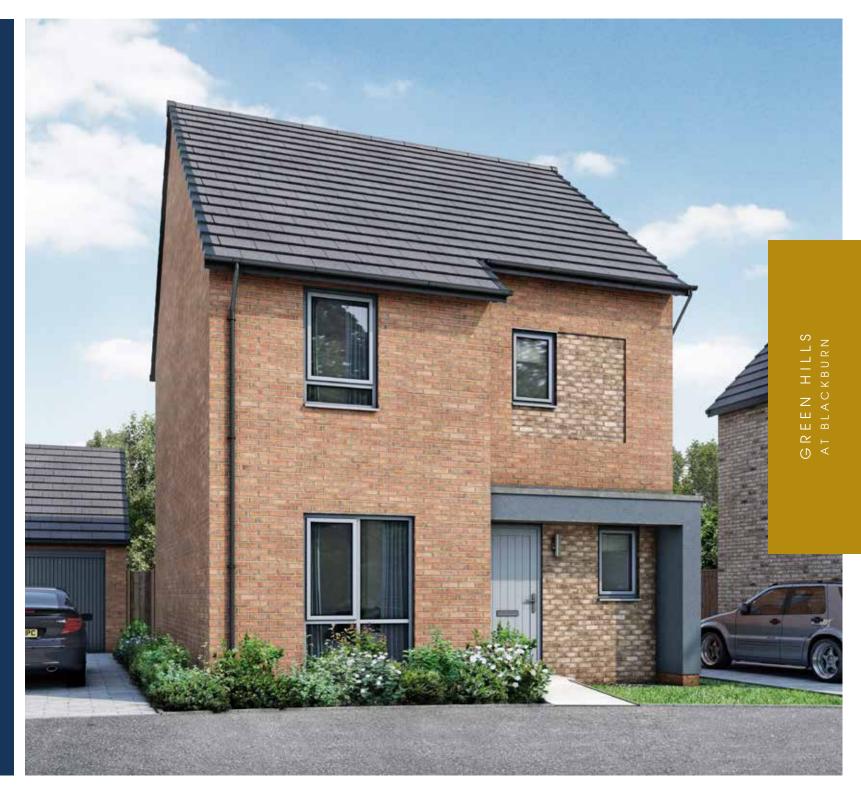

Better. All Round.

BYRE 3M 4 BEDROOM HOME





# GROUND FLOOR

OPTIONS





 Kitchen/Dining
 6.19m x 3.39m
 20'3" x 11'1"

 Living Room
 3.38m x 4.71m
 11'1" x 15'5"

 Utility/WC
 1.33m x 2.09m
 4'4" x 6'10"



## 2 FAMILY

Dining/Living Room 3.38m x 8.22m 11'1" x 26'11"

Kitchen 2.90m x 3.40m 9'6" x 11'1"

Utility/WC 1.33m x 2.09m 4'4" x 6'10"



### 1 ENTERTAIN

 Kitchen/Dining/Living
 6.19m x 3.39m
 20'3" x 11'1"

 Living Room
 3.38m x 4.71m
 11'1" x 15'5"

 Utility/WC
 1.33m x 2.09m
 4'4" x 6'10"

# FIRST FLOOR

OPTIONS

### STANDARD FLOORPLAN



| SLEEP LUX        |               | 4            |
|------------------|---------------|--------------|
| Master Bedroom 1 | 3.47m x 3.41m | 11'4" x 11'2 |
| En Suite         | 2.31m x 1.73m | 7'6" x 5'8"  |
| Bedroom 2        | 3.38m x 2.89m | 11'1" x 9'5" |
| Bedroom 3        | 3.47m x