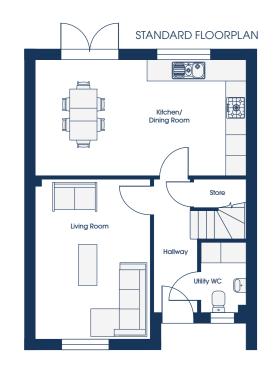

# GROUND FLOOR

OPTIONS

 Kitchen/Dining
 6.19m x 3.39m
 20'3" x 11'1"

 Living Room
 3.38m x 4.71m
 11'1" x 15'5"

 Utility/WC
 1.33m x 2.09m
 4'4" x 6'10"

### STANDARD FLOORPLAN

| SLEEP LUX        |               | 4            |
|------------------|---------------|--------------|
| Master Bedroom 1 | 3.47m x 3.41m | 11'4" x 11'2 |
| En Suite         | 2.31m x 1.73m | 7'6" x 5'8"  |
| Bedroom 2        | 3.38m x 2.89m | 11'1" x 9'5" |
| Bedroom 3        | 3.47m x 2.63m | 3'47" x 8'7" |
| Bathroom         | 2.75m x 2.10m | 9'0" x 6'10  |