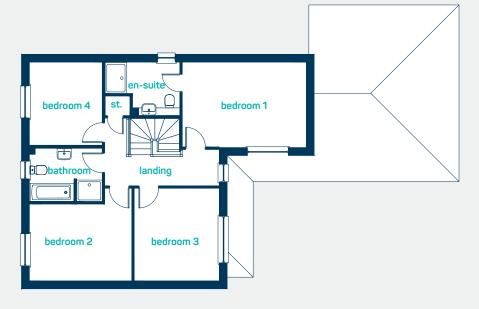

#### first floor

bedroom 1 15'9" x 10'9" en suite 9'6" x 6'9" bedroom 2 13' x 11'9" bedroom 3 11'9" x 10'9" bedroom 4 10'6" x 9'2" bathroom 9'2" x 6'9"

bedroom 1 4.79 m x 3.27 m en suite 2.89 m x 2.06 m bedroom 2 3.95 m x 3.57 m bedroom 3 3.57 m x 3.28 m bedroom 4 3.2 m x 2.8 m bathroom 2.8 m x 2.07 m