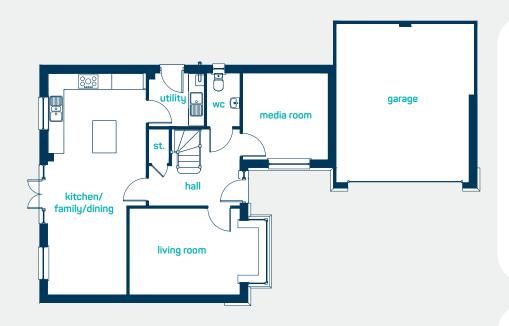

#### ground floor

kitchen/ 27'9" x 9'9" family/dining living room 16'4" x 10'8" media room utility 6'11" x 6'7" cloaks 6'7" x 4'1"

kitchen/ family/dining living room media room

8.45m x 3.73m