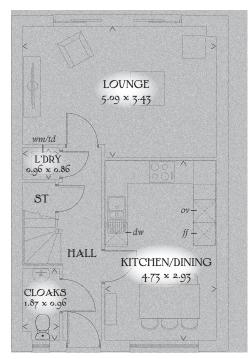

## GROUND FLOOR

| Lounge             | 16'8" x 11'3" | 5.09 x 3.43 m |
|--------------------|---------------|---------------|
| Kitchen/<br>Dining | 15'6" x 9'7"  | 4.73 x 2.93 m |
| Cloaks             | 6'2" x 3'2"   | 1.87 x 0.96 m |
| Laundry            | 3'2" x 2'10"  | 0.96 x 0.86 m |

KEY 00 Hob ov Oven ff Fridge/freezer dw Dishwasher space wm/td Washing machine/Tumble dryer W Hot water cylinder ST Cupboard

< Denotes where dimensions are taken from. All wardrobes are subject to site specification. Please see Sales Consultant for further details.