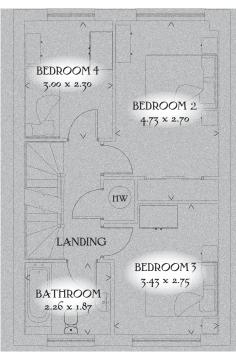

## FIRST FLOOR

| Bedroom 2 | 15'6" x 8'10" | 4.73 x 2.70 m |
|-----------|---------------|---------------|
| Bedroom 3 | 11'3" x 9'0"  | 3.43 x 2.75 m |
| Bedroom 4 | 9'5" x 7'7"   | 3.00 x 2.30 m |
| Bathroom  | 7'5" x 6'2"   | 2.26 x 1.87 m |

KEY 00 Hob ov Oven ff Fridge/freezer dw Dishwasher space wm/td Washing machine/Tumble dryer W Hot water cylinder ST Cupboard

< Denotes where dimensions are taken from. All wardrobes are subject to site specification. Please see Sales Consultant for further details.