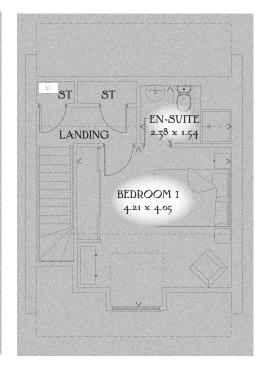

## SECOND FLOOR

| Bedroom 1 | 13'10" x 13'3" | 4.21 x 4.05 m |
|-----------|----------------|---------------|
| En-suite  | 7'10" x 5'1"   | 2.38 x 1.54 m |

Customers should note this illustration is an example of The Grantham house type. All dimensions indicated are approximate and furniture layout is for illustrative purposes only. Homes may be 'handed' (mirror image) versions of the illustrations, and may be detached, semi-detached or terraced. Materials used may differ from plot to plot including render and roof tile colours. Detailed plans and specifications are available for inspection for each plot at our Sales Centre during working hours and customers must check their individual specifications prior to making a reservation.

KEY 00 Hob ov Oven ff Fridge/freezer dw Dishwasher space wm/td Washing machine/Tumble dryer W Hot water cylinder ST Cupboard

< Denotes where dimensions are taken from. All wardrobes are subject to site specification. Please see Sales Consultant for further details.