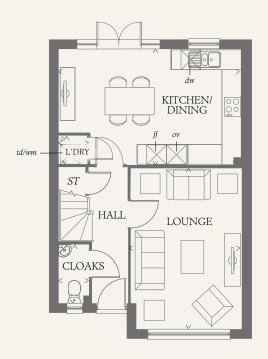

### GROUND FLOOR

| LOUNGE             | 15'11" x 11'0" | 4.84 x 3.35 m |
|--------------------|----------------|---------------|
| KITCHEN/<br>DINING | 18'2" x 11'5"  | 5.53 x 3.48 m |
| LAUNDRY            | 2'11" x 2'9"   | 0.90 x 0.85 m |
| CLOAKS             | 5'9" x 2'11"   | 1.76 x 0.90 m |

KEY

00 Hob

td Tumble dryer space ST Cupboard

ov Oven

ff Fridge/freezer

wm Washing machine space

dw Dishwasher space

THINK. 193733 EF\_LUDL\_SM.3 RV