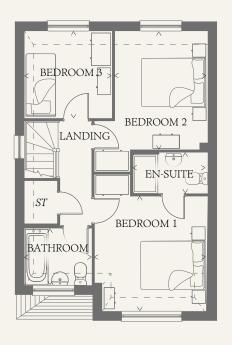

### FIRST FLOOR

| BEDROOM 1 | 11'5" x 11'3" | 3.47 x 3.42 m |
|-----------|---------------|---------------|
| EN-SUITE  | 7'5" x 4'1"   | 2.26 x 1.25 m |
| BEDROOM 2 | 11'9" x 9'3"  | 3.58 x 2.81 m |
| BEDROOM 3 | 8'8" x 8'7"   | 2.64 x 2.62 m |
| BATHROOM  | 6'8" x 5'7"   | 2.02 x 1.71 m |

KEY

00 Hob

td Tumble dryer space ST Cupboard

ov Oven

ff Fridge/freezer

wm Washing machine space

dw Dishwasher space

THINK. 193733 EF\_LUDL\_SM.3 RV