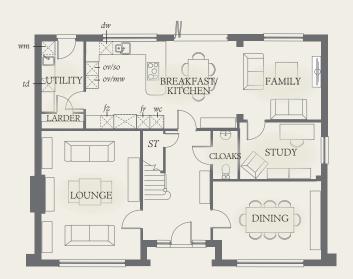

### GROUND FLOOR

| LOUNGE                | 19'4" x 14'10" | 5.89 x 4.53 m                |
|-----------------------|----------------|------------------------------|
| KITCHEN/<br>BREAKFAST | 22'10" x 13'1" | 6.96 x 4.00 m                |
| DREAKFASI             |                |                              |
| FAMILY                | 11'10" x 12'7" | $3.60 \ x \ 3.84 \ m$        |
| DINING                | 16'2" x 11'10" | 4.94 x 3.60 m                |
| STUDY                 | 12'2" x 8'6"   | $3.72 \times 2.60 \text{ m}$ |
| UTILITY               | 10'8" x 6'3"   | 3.25 x 1.90 m                |
| CLOAKS                | 7'3" x 3'8"    | 2.20 x 1.13 m                |
| LARDER                | 6'3" x 2'2"    | 1.90 x 0.66 m                |

KEY

Hob

*fr* Fridge

ov Ovenwm Washing machine space

so Steam oven

dw Dishwasher space

mw Microwave fz Freezer

td Tumble dryer space

z Freezer

wc Wine cooler

Hot water cylinder ST Cupboard

< Denotes where dimensions are taken from. All wardrobes are subject to site specification. Please see Sales Consultant for further details.

THINK. EF\_HIGHP\_DM.1.0