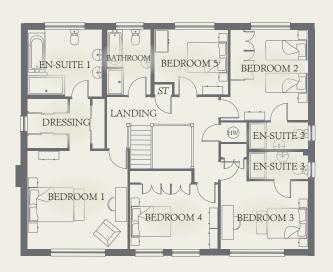

#### FIRST FLOOR

| 15'1" x 14'10" | 4.59 x 4.51 m                                                                                                                     |
|----------------|-----------------------------------------------------------------------------------------------------------------------------------|
| 11'7" x 7'5"   | 3.54 x 2.26 m                                                                                                                     |
| 11'2" x 10'1"  | 3.41 x 3.07 m                                                                                                                     |
| 13'7" x 11'8"  | 4.15 x 3.55 m                                                                                                                     |
| 8'10" x 4'1"   | 2.70 x 1.25 m                                                                                                                     |
| 13'1" x 10'2"  | 3.99 x 3.10 m                                                                                                                     |
| 8'10" x 4'1"   | 2.70 x 1.25 m                                                                                                                     |
| 13'4" x 11'10" | 4.07 x 3.60 m                                                                                                                     |
| 11'2" x 9'9"   | 3.41 x 2.98 m                                                                                                                     |
| 9'9" x 6'7"    | 2.98 x 2.01 m                                                                                                                     |
|                | 11'7" x 7'5"<br>11'2" x 10'1"<br>13'7" x 11'8"<br>8'10" x 4'1"<br>13'1" x 10'2"<br>8'10" x 4'1"<br>13'4" x 11'10"<br>11'2" x 9'9" |

KEY

Hob

*fr* Fridge

ov Ovenwm Washing machine space

so Steam oven

dw Dishwasher space

mw Microwave fz Freezer

td Tumble dryer space

z Freezer

wc Wine cooler

Hot water cylinder ST Cupboard

< Denotes where dimensions are taken from. All wardrobes are subject to site specification. Please see Sales Consultant for further details.

THINK. EF\_HIGHP\_DM.1.0