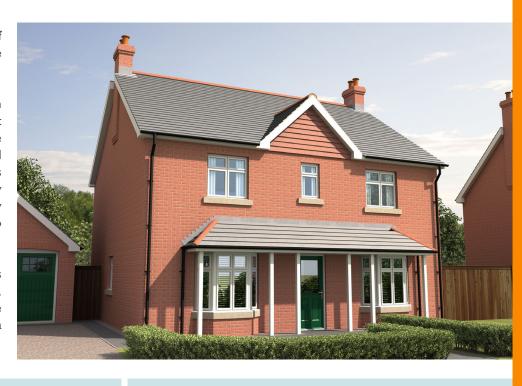

## THE STRATHEARN

## **4 Bedroom Detached House**

The Strathearn provides all the looks of the traditional house combined with the modern styling a busy family expects.

The entrance hall leads into the dining kitchen with its triple aspect views being a room that stretches from front to back of the house before leading into the laundry room and ground floor guest cloakroom. The generous sized living room offers further versatility with the double doors opening into the family room, whilst the French doors give access into the rear garden.

This image is from an imaginary viewpoint within an open space area. Its purpose is to give a feel for the development, not an accurate description of an individual property. It shows a typical Broadgate home of this type, but external materials and landscaping may vary throughout the development and from site to site. Certain windows are subject to plot position on site. Properties may also be built handed (mirror image).