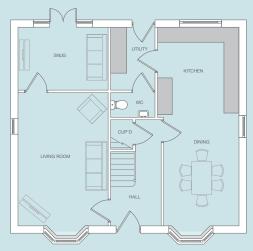

## **4 Bedroom Detached House**

The Strathearn provides all the looks of the traditional house combined with the modern styling a busy family expects.

The entrance hall leads into the dining kitchen with its triple aspect views being a room that stretches from front to back of the house before leading into the laundry room and ground floor guest cloakroom. The generous sized living room offers further versatility with the double doors opening into the family room, whilst the French doors give access into the rear garden.

## **Ground Floor**

| Living Room                                                                                                                                                                                                                                                                                                                                                                                                                                                                                                                                                                                                                                                                                                                                                                                                                                                                                                                                                                                                                                                                                                                                                                                                                                                                                                                                                                                                                                                                                                                                                                                                                                                                                                                                                                                                                                                                                                                                                                                                                                                                                                                    | 3625     |   | 5400 mm |
|--------------------------------------------------------------------------------------------------------------------------------------------------------------------------------------------------------------------------------------------------------------------------------------------------------------------------------------------------------------------------------------------------------------------------------------------------------------------------------------------------------------------------------------------------------------------------------------------------------------------------------------------------------------------------------------------------------------------------------------------------------------------------------------------------------------------------------------------------------------------------------------------------------------------------------------------------------------------------------------------------------------------------------------------------------------------------------------------------------------------------------------------------------------------------------------------------------------------------------------------------------------------------------------------------------------------------------------------------------------------------------------------------------------------------------------------------------------------------------------------------------------------------------------------------------------------------------------------------------------------------------------------------------------------------------------------------------------------------------------------------------------------------------------------------------------------------------------------------------------------------------------------------------------------------------------------------------------------------------------------------------------------------------------------------------------------------------------------------------------------------------|----------|---|---------|
| LIVING NOOTH                                                                                                                                                                                                                                                                                                                                                                                                                                                                                                                                                                                                                                                                                                                                                                                                                                                                                                                                                                                                                                                                                                                                                                                                                                                                                                                                                                                                                                                                                                                                                                                                                                                                                                                                                                                                                                                                                                                                                                                                                                                                                                                   |          |   |         |
|                                                                                                                                                                                                                                                                                                                                                                                                                                                                                                                                                                                                                                                                                                                                                                                                                                                                                                                                                                                                                                                                                                                                                                                                                                                                                                                                                                                                                                                                                                                                                                                                                                                                                                                                                                                                                                                                                                                                                                                                                                                                                                                                | 11' 10"  | Χ | 17' 8"  |
| Family Room                                                                                                                                                                                                                                                                                                                                                                                                                                                                                                                                                                                                                                                                                                                                                                                                                                                                                                                                                                                                                                                                                                                                                                                                                                                                                                                                                                                                                                                                                                                                                                                                                                                                                                                                                                                                                                                                                                                                                                                                                                                                                                                    | 3625     | Х | 2550 mm |
| ·                                                                                                                                                                                                                                                                                                                                                                                                                                                                                                                                                                                                                                                                                                                                                                                                                                                                                                                                                                                                                                                                                                                                                                                                                                                                                                                                                                                                                                                                                                                                                                                                                                                                                                                                                                                                                                                                                                                                                                                                                                                                                                                              | 11'10"   | Х | 8' 4"   |
| Kitchen Dining                                                                                                                                                                                                                                                                                                                                                                                                                                                                                                                                                                                                                                                                                                                                                                                                                                                                                                                                                                                                                                                                                                                                                                                                                                                                                                                                                                                                                                                                                                                                                                                                                                                                                                                                                                                                                                                                                                                                                                                                                                                                                                                 | 3025 min | Х | 8050 mm |
| , and the second | 9' 11"   | Х | 26' 4"  |
| Laundry Room                                                                                                                                                                                                                                                                                                                                                                                                                                                                                                                                                                                                                                                                                                                                                                                                                                                                                                                                                                                                                                                                                                                                                                                                                                                                                                                                                                                                                                                                                                                                                                                                                                                                                                                                                                                                                                                                                                                                                                                                                                                                                                                   | 1800     | Х | 2550 mm |
| •                                                                                                                                                                                                                                                                                                                                                                                                                                                                                                                                                                                                                                                                                                                                                                                                                                                                                                                                                                                                                                                                                                                                                                                                                                                                                                                                                                                                                                                                                                                                                                                                                                                                                                                                                                                                                                                                                                                                                                                                                                                                                                                              | 5' 10"   | Х | 8' 4"   |
| Guest Cloakroom                                                                                                                                                                                                                                                                                                                                                                                                                                                                                                                                                                                                                                                                                                                                                                                                                                                                                                                                                                                                                                                                                                                                                                                                                                                                                                                                                                                                                                                                                                                                                                                                                                                                                                                                                                                                                                                                                                                                                                                                                                                                                                                | 1800     | Х | 1000 mm |
|                                                                                                                                                                                                                                                                                                                                                                                                                                                                                                                                                                                                                                                                                                                                                                                                                                                                                                                                                                                                                                                                                                                                                                                                                                                                                                                                                                                                                                                                                                                                                                                                                                                                                                                                                                                                                                                                                                                                                                                                                                                                                                                                | 5' 10"   | Y | 3' 3"   |