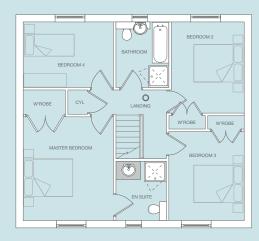

The master bedroom on the first floor includes a double built in wardrobe and en-suite, before the landing accesses the further three bedrooms and family bathroom fitted with a separate shower cubicle and bath.

## **First Floor**

| Master Bedroom | 3625 x 4200 mm (exc. wardrobe) |
|----------------|--------------------------------|
|                | 11'10" x 13' 9"                |
| En-Suite       | 2050 x 2400 mm                 |
|                | 6' 8" x 7' 10"                 |
| Bedroom 2      | 2925 x 3700 mm (exc. wardrobe) |
|                | 9' 6" x 12' I"                 |
| Bedroom 3      | 3025 x 3600 mm (exc. wardrobe) |
|                | 9'     " x       ' 9"          |
| Bedroom 4      | 3625 x 2665 mm                 |
|                | 11'10" x 8' 8"                 |
| Bathroom       | 2150 x 2665 mm                 |
|                | 7' 0" × 8' 8"                  |