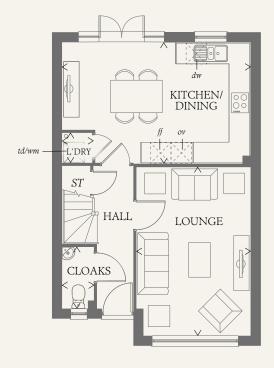

## GROUND FLOOR

| 1" x 10'10" | 4.84 x 3.29 m                                     |
|-------------|---------------------------------------------------|
| " x 11'5"   | 5.42 x 3.48 m                                     |
| " x 2'9"    | 0.87 x 0.85 m                                     |
| x 2'11"     | 1.76 x 0.90 m                                     |
|             | 1" x 10'10"<br>" x 11'5"<br>" x 2'9"<br>" x 2'11" |

Customers should note this illustration is an example of the Ludlow house type. All dimensions indicated are approximate and the furniture layout is for illustrative purposes only. Homes may be 'handed' (mirror image) versions of the illustrations, and may be detached, semi-detached or terraced. Materials used may differ from plot to plot including render and roof tile colours. Detailed plans and specifications are available for inspection for each plot at our Sales Centre during working hours and customers must check their individual specifications prior to making a reservation.

KEY B Hob ov Oven f Fridge/freezer

td Tumble dryer space

ST Cupboard

ff Fridge/freezer
wm Washing machine space

dw Dishwasher space

THINK 186434. EF\_LUDL\_SM.2 RV