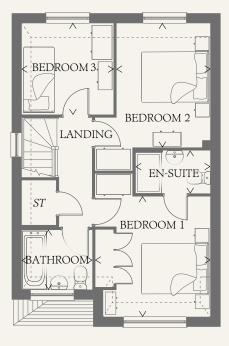

> Max dimensions Note: Bedroom dimensions taken into wardrobe recess. All wardrobes are subject to site specification. Please see Sales Consultant for further details.

## FIRST FLOOR

| BEDROOM 1 | 11'5" x 10'10" | 3.47 x 3.31 m |
|-----------|----------------|---------------|
| EN-SUITE  | 7'1" x 4'1"    | 2.15 x 1.25 m |
| BEDROOM 2 | 11'9" x 8'10"  | 3.58 x 2.70 m |
| BEDROOM 3 | 8'8" x 8'7"    | 2.64 x 2.62 m |
| BATHROOM  | 6'8" x 5'7"    | 2.02 x 1.71 m |
|           |                |               |

KEY B Hob ov Oven f Fridge/freezer

td Tumble dryer space

ST Cupboard

ff Fridge/freezer
wm Washing machine space

dw Dishwasher space

THINK 186434. EF\_LUDL\_SM.2 RV