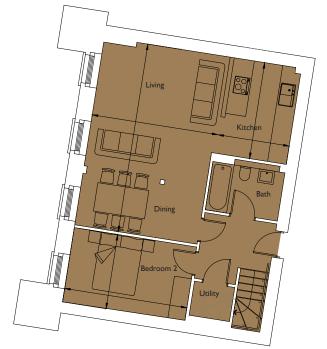

## Floorplan – Plot 04-15

2 bedroom and study apartment

First and Mezzanine Floor Total area 1180sq ft (109.6sq m)

| Living/Dining   | 21ft 8in x 14ft 5in | (6.6m x 4.4m) |
|-----------------|---------------------|---------------|
| Kitchen         | l lft 2in x 8ft 2in | (3.4m x 2.5m) |
| Bedroom I       | 30ft 6in x 13ft 5in | (9.3m x 4.1m) |
| Bedroom 2       | 14ft lin x 8ft 6in  | (4.3m x 2.6m) |
| Study/ Dressing | 15ft 6in x 15ft 5in | (4.7m x 2.5m) |