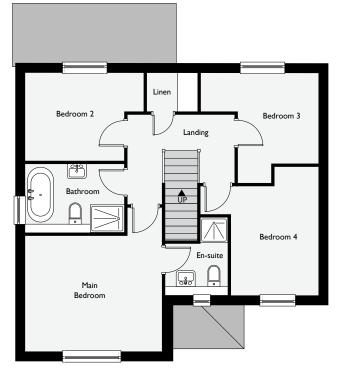

The first floor consists of the main bedroom with en-suite and a family bathroom featuring high-quality fittings and ample space. There is a further three bedrooms which are generously sized rooms, perfect for family members or guests. A landing with an additional storage area for household items.

## Main Bedroom

3.5m x 4m (11'48" x 13'12")

## Bedroom 2

2.6m x 3.5m (8'53" x 11'48")

#### Bedroom 3

3.2m x 2.7m (10'49" x 8'85")

## Bedroom 4

3.8m x 2.6m (12'46" x 8'53")

#### Bathroom

2.9m x 2.1m (9'51" x 6'88")

Total internal area 138.35sqm (1,485sqft)

throughout the development period. purposes and may vary. All room sizes are approximate, scaled from plan and are subject to change Measurements given are max. indications. Floorplan shown is for illustrative