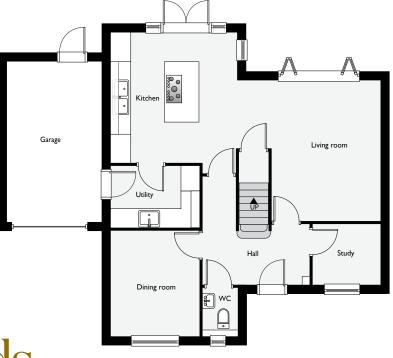

# Four-Bedroom Family Home

The ground floor consists of an open plan kitchen and living room: A spacious and modern area perfect for family gatherings and entertaining guests. The kitchen is equipped with high-end appliances and ample counter space, seamlessly blending into the cosy living room. There is a separate dining room, ideal for family meals and special occasions. Located off the hallway there is a WC conveniently place. A utility room adjacent to the kitchen with access to the garden with great storage. At the front of the property there is a study. A quiet and private space for work or study, perfect for remote working.