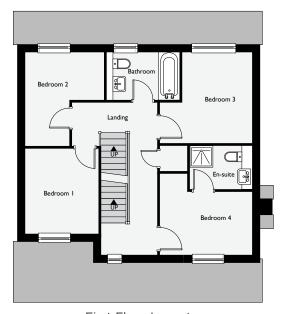

On the first floor, there is a family bathroom with high-quality fittings. A bedroom with en-suite with includes a luxurious bathroom for privacy and comfort. Three additional comfortable bedrooms which are spacious and inviting, suitable for children or quests.

## Master Bedroom

3.1m x 2.6m (10'17" x 8'53")

## Bedroom 2

2.8m x 3.3m (9'18" x 10'82")

## Bedroom 3

3.3m x 3.3m (10'82" x 10'82")

## Bedroom 4

2.9m x 3.3m (9'51" x 10'82")

## Bathroom

1.7m x 2.6m (5'57" x 8'53")

## Bedroom 5

4.5m x 3m (14'76" x 9'84")

Total internal area: 155.4sqm (1,668sqft)

**Ground Floor Layout** 

First Floor Layout

Second Floor Layout