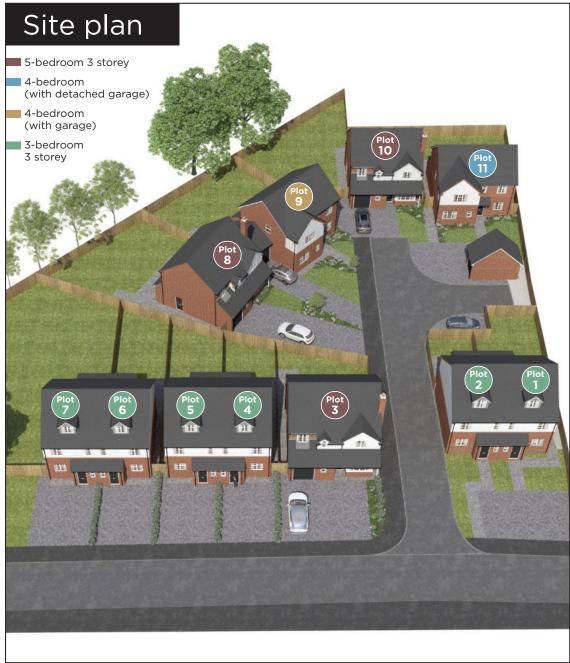

A luxury development of 11 beautifully designed, modern and spacious 3, 4 and 5-bedroom homes in much sought-after Walsall Wood.

**CONTACT:** sales@witleyhomes.co.uk

Introducing a superb new development from Witley Homes **Brooklands** is an impressive, modern development in much sought after Walsall Wood.

Consisting of 11 beautifully designed, modern and spacious 3, 4 and 5-bedroom homes. Finished to the high quality that you would expect from Witley Homes.

Designed with the modern lifestyle in mind. Sourced from trusted local suppliers, each home is equipped with high quality fixtures and fittings.

With four types of properties to choose from - 3-bedroom 3 storey, 4-bedroom, 4-bedroom with garage, and 5-bedroom 3 storey - there is a layout to suit your lifestyle.

## How to find Brooklands

Brooklands is located at: Brook Lane, Walsall Wood, WS9 9NA

Please contact sales@witleyhomes.co.uk to arrange an appointment to view.