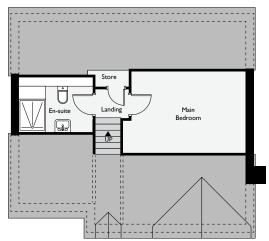

On the second floor, there is a primary bedroom with en suite. An expansive private retreat with a high quality en-suite bathroom. Additional storage space off the landing.

This modern property offers ample space and top-quality features, making it the perfect family home.