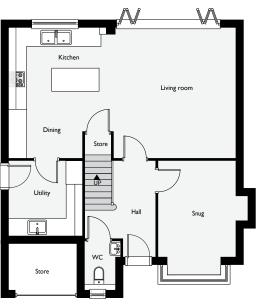

## Five-Bedroom, Three-Storey Home Plots 3, 8, 10

The ground floor consists of an open plan living room, dining room and kitchen: A spacious and versatile area perfect for modern family living and entertaining. A WC conveniently located for visitors. A snug off the hallway which is a cosy space ideal for relaxing or as a home office. Utility room off the kitchen which is a practical area for laundry and additional storage. Also including a storeroom extra storage space for household items.

#### Snug

3.8m x 4.1m (12'46" x 13'45")

#### Loung

4.5m x 4.8m (14'76" x 15'74")

## Kitchen

4.8m x 3.8m (15'74" x 12'46")

#### Utility

2.8m x 2.6m (9'18" x 8'53")

#### Store

2.4m x 1.7m (7'87" x 5'57")