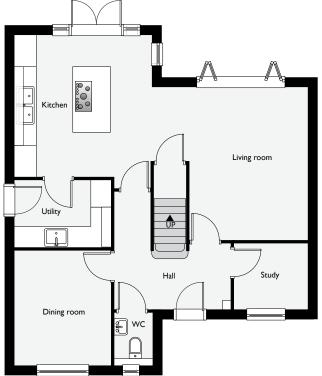

# Four-Bedroom Family Home

The ground floor consists of an open plan kitchen and living room: A spacious and modern area perfect for family gatherings and entertaining guests. The kitchen is equipped with high-end appliances and ample counter space, seamlessly blending into the cosy living room. There is a separate dining room, ideal for family meals and special occasions. Located off the hallway there is a WC conveniently place. A utility room adjacent to the kitchen with access to the garden with great storage. At the front of the property there is a study. A quiet and private space for work or study, perfect for remote working.

## Lounge

4.6m x 3.5m (15'09" x 11'48")

#### Kitche

4.2m x 4.2m (13'77" x 13'77")

## Utility

2.8m x 1.9m (9'18" x 6'23")

## Study

2.2m x 1.9m (7'21" x 6'23")