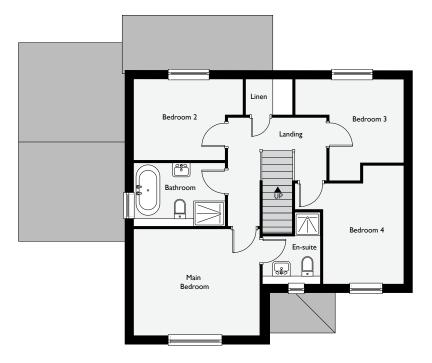

The first floor consists of the main bedroom with en-suite and a family bathroom featuring high-quality fittings and ample space. There is a further three bedrooms which are generously sized rooms, perfect for family members or guests. A landing with an additional storage area for household items.