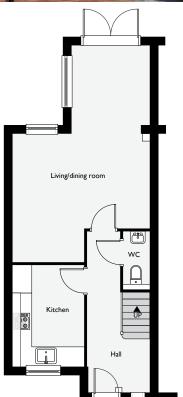

## Three-Bedroom, Three-Storey Home Plots 1, 2, 4, 5, 6, 7

Spread across three floors, this property provides ample living space for modern family life.

The ground floor consists of an open plan, living room and dining room. Enjoy the expansive and inviting living area that seamlessly integrates with the dining space, perfect for family gatherings and entertaining guests. There is a separate kitchen to the front of the property which is equipped with modern appliances. Off the hallway there is an WC, conveniently located for guests and family use.

## Kitchen

3.5m x 2.4m (11'48" x 7'87")

#### Loung

4.3m x 4.6m (14'10" x 15'09")

## **Dining Room**

3m x 2.6m (9'84" x 8'53")