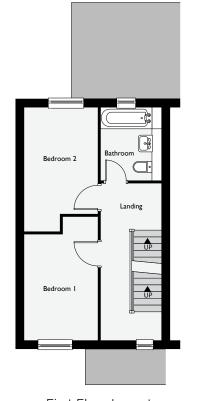

The first floor includes a family bathroom with high quality fittings throughout. Two comfortable bedrooms, ideal for family members or guests. The second floor comprises of the primary bedroom with en-suite, great for privacy and comfort.

## Main Bedroom

3.8m x 2.4m (12'46" x 7'87")

## Bedroom 2

4m x 2.4m (13'12" x 7'87")

## Bedroom 3

4.5m x 3.6m (14'76" x 11'81")

## Bathroom

2m x 2.4m (6'56" x 7'87")

Total internal area 104sqm (1,119sqft)

Ground Floor Layout

First Floor Layout

Second Floor Layout