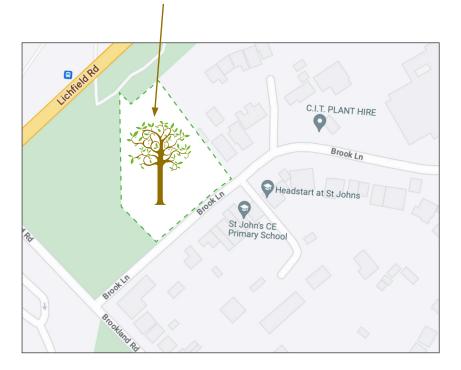

## How to find Brooklands

Brooklands is located at: Brook Lane, Walsall Wood, WS9 9NA

Please contact sales@witleyhomes.co.uk to arrange an appointment to view.