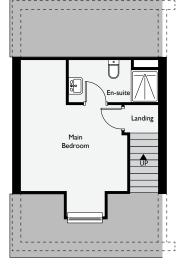

The first floor consists of the main bedroom with en-suite and a family bathroom featuring high-quality fittings and ample space. There is a further three bedrooms which are generously sized rooms, perfect for family members or guests. A landing with an additional storage area for household items.

## Main Bedroom

3.5m x 4m (11'48" x 13'12")

## Bedroom 2

2.6m x 3.5m (8'53" x 11'48")

#### Bedroom 3

3.2m x 2.7m (10'49" x 8'85")

## Bedroom 4

3.8m x 2.6m (12'46" x 8'53")

#### Bathroom

2.9m x 2.1m (9'51" x 6'88")

Total internal area 138.35sqm (1,485sqft)

throughout the development period. purposes and may vary. All room sizes are approximate, scaled from plan and are subject to change Measurements given are max. indications. Floorplan shown is for illustrative