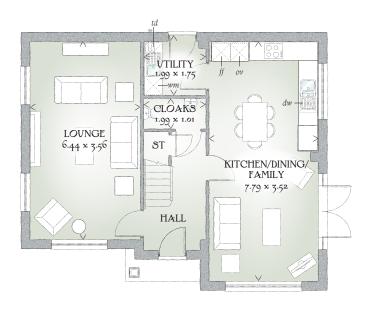

## GROUND FLOOR

| Lounge                        | 21'2" x 11'8" | 6.44 x 3.56 m |
|-------------------------------|---------------|---------------|
| Kitchen/<br>Dining/<br>Family | 25'7" x 11'7" | 7.79 x 3.52 m |
| Utility                       | 6'6" x 5'9"   | 1.99 x 1.75 m |
| Cloaks                        | 6'6" x 3'4"   | 1.99 x 1.01 m |

Customers should note this illustration is an example of the Shaftesbury house type. All dimensions indicated are approximate and the furniture layout is for illustrative purposes only. Homes may be 'handed' (mirror image) versions of the illustrations, and may be detached, semi-detached or terraced. Materials used may differ from plot to plot including render and roof tile colours. Detailed plans and specifications are available for inspection for each plot at our Sales Centre during working hours and customers must check their individual specifications prior to making a reservation.

KEY  $\bigcirc \bigcirc$  Hob or Oven # Fridge/freezer wm Washing machine space dw Dishwasher space td Tumble dryer space  $\bigcirc \bigcirc$  Hot water cylinder ST Cupboard

< Denotes where dimensions are taken from. All wardrobes are subject to site specification. Please see Sales Consultant for further details.