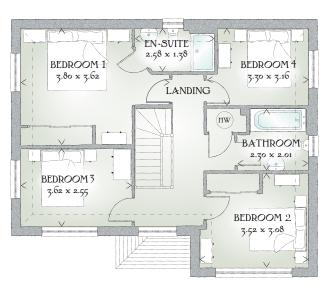

## FIRST FLOOR

| Bedroom 1 | 12'6" x 11'11" | 3.80 x 3.62 m |
|-----------|----------------|---------------|
| En-suite  | 8'6" x 4'6"    | 2.58 x 1.38 m |
| Bedroom 2 | 11'7" x 10'1"  | 3.52 x 3.08 m |
| Bedroom 3 | 11'11" x 8'4"  | 3.62 x 2.55 m |
| Bedroom 4 | 10'10" x 10'4" | 3.30 x 3.16 m |
| Bathroom  | 7'7" x 6'7"    | 2.30 x 2.01 m |

Customers should note this illustration is an example of the Shaftesbury house type. All dimensions indicated are approximate and the furniture layout is for illustrative purposes only. Homes may be 'handed' (mirror image) versions of the illustrations, and may be detached, semi-detached or terraced. Materials used may differ from plot to plot including render and roof tile colours. Detailed plans and specifications are available for inspection for each plot at our Sales Centre during working hours and customers must check their individual specifications prior to making a reservation.

KEY  $\bigcirc \bigcirc$  Hob or Oven # Fridge/freezer wm Washing machine space dw Dishwasher space td Tumble dryer space  $\bigcirc \bigcirc$  Hot water cylinder ST Cupboard

< Denotes where dimensions are taken from. All wardrobes are subject to site specification. Please see Sales Consultant for further details.