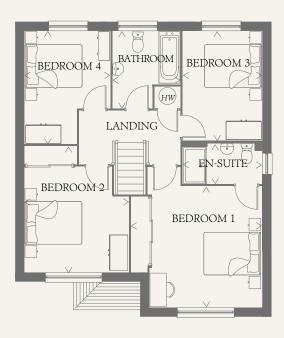

#### FIRST FLOOR

| BEDROOM 1 | 13'10" x 12'9" | 4.22 x 3.89 m |
|-----------|----------------|---------------|
| EN-SUITE  | 8'5" x 4'3"    | 2.56 x 1.30 m |
| BEDROOM 2 | 13'3" x 11'0"  | 4.06 x 3.37 m |
| BEDROOM 3 | 11'6" x 8'4"   | 3.52 x 2.56 m |
| BEDROOM 4 | 11'11" x 9'0"  | 3.64 x 2.76 m |
| BATHROOM  | 8'2" x 7'2"    | 2.49 x 2.19 m |
|           |                |               |

### KEY

ff

- Image: ovHobovOven
- td Tumble dryer space
- Hot water cylinder ST Cupboard
- Fridge/freezer ST
- wm Washing machine space
- dw Dishwasher space

< Denotes where dimensions are taken from. All wardrobes are subject to site specification. Please see Sales Consultant for further details.