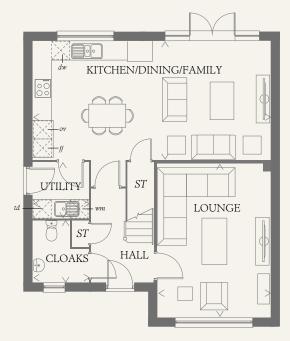

#### GROUND FLOOR

| LOUNGE                        | 16'3" x 11'11" | 4.95 x 3.63 m |
|-------------------------------|----------------|---------------|
| KITCHEN/<br>DINING/<br>FAMILY | 25'2" x 12'6"  | 7.68 x 3.82 m |
| UTILITY                       | 5'11" x 5'11"  | 1.81 x 1.80 m |
| CLOAKS                        | 6'6" x 5'11"   | 1.99 x 1.80 m |
|                               |                |               |

### KEY

ff

- Image: ovHobovOven
- td Tumble dryer space
- Hot water cylinder ST Cupboard
- Fridge/freezer ST
- wm Washing machine space
- dw Dishwasher space

< Denotes where dimensions are taken from. All wardrobes are subject to site specification. Please see Sales Consultant for further details.