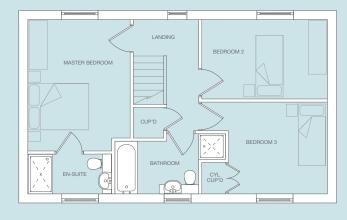

Upstairs the landing leads to the en-suite master bedroom along with two further well-proportioned bedrooms. The family bathroom with separate shower completes the first floor.

x 5700 mm x 18' 8" x 5700 mm x 18' 8" x 1975 mm x 6' 5" x 1800 mm x 5' 10"

## **First Floor**

| Master Bedroom | 3325 x 4270 mm |
|----------------|----------------|
|                | 10'9" x 14'0"  |
| En-Suite       | 2725 x 1330 mm |
|                | 8'  " x 4' 3"  |
| Bedroom 2      | 4075 x 2600 mm |
|                | 3'3" x 8'6"    |
| Bedroom 3      | 2975 x 3000 mm |
|                | 9'7" x 9'10"   |
| Bathroom       | 2750 x 1725 mm |
|                | 9'0" x 5'7"    |

The floor plans depict a typical layout of this housetype. All dimensions are + or - 50mm and floor plans are not shown to scale. For exact plot specification, details of external and internal finishes, dimensions and floor plan differences always consult your Sales Negotiator. WS24/1211/TA