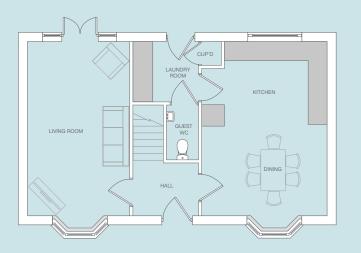

## **3 Bedroom Detached House**

The Tay three bedroom home offers versatile living space ideal for growing families or professional couples in need of a bigger home.

The entrance hallway leads to the dual aspect living room and the kitchen dining area; this generous space is perfect for entertaining. There is also a useful laundry room with built in storage and a guest cloakroom off the kitchen.

## **Ground Floor**

| Living Room     | 3325<br>10' 9" |
|-----------------|----------------|
| Kitchen Dining  | 4075           |
| Laundry         | 13'3'<br>2150  |
| Guest Cloakroom | 7'0"<br>1050   |
|                 | 3'5"           |

The floor plans depict a typical layout of this housetype. All dimensions are + or - 50mm and floor plans are not shown to scale. For exact plot specification, details of external and internal finishes, dimensions and floor plan differences always consult your Sales Negotiator. WS24/1211/TA