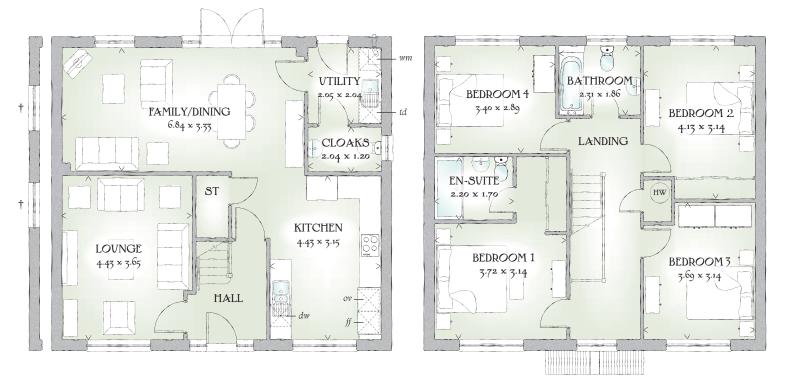

## **GROUND FLOOR**

| Lounge            | 14'6" x 12'0"  | 4.43 x 3.65 m |
|-------------------|----------------|---------------|
| Kitchen           | 14'6" x 10'4"  | 4.43 x 3.15 m |
| Family/<br>Dining | 22'5" x 10'11" | 6.84 x 3.33 m |
| Utility           | 6'9" x 6'8"    | 2.05 x 2.04 m |
| Cloaks            | 6'8" x 3'11"   | 2.04 x 1.20 m |

## FIRST FLOOR

| Bedroom 1 | 12'2" x 10'4" | 3.72 x 3.14 m |
|-----------|---------------|---------------|
| En-suite  | 7'3" x 5'7"   | 2.20 x 1.70 m |
| Bedroom 2 | 13'7" x 10'4" | 4.13 x 3.14 m |
| Bedroom 3 | 12'1" x 10'4" | 3.69 x 3.14 m |
| Bedroom 4 | 11'2" x 9'6"  | 3.40 x 2.89 m |
| Bathroom  | 7'7" x 6'1"   | 2.31 x 1.86 m |

## Traditional homes, built the way you remember

KEY 🐷 Hob ov Oven *ff* Fridge/freezer wm Washing machine dw Dishwasher *td* Tumble dryer in Hot water cylinder ST Cupboard

< Denotes where dimensions are taken from. All wardrobes are subject to site specification. Please see Sales Consultant for further details.