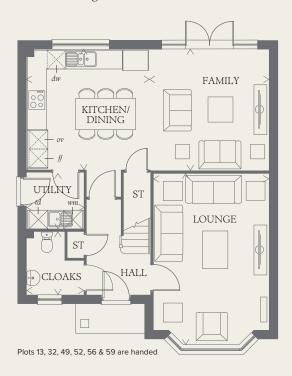

#### GROUND FLOOR

| LOUNGE             | 17'9" x 12'07" | 5.46 x 3.68 m |
|--------------------|----------------|---------------|
| KITCHEN/<br>DINING | 12'7" x 12'5"  | 3.88 x 3.82 m |
| FAMILY             | 12'6" x 12'6"  | 3.87 x 3.85 m |
| UTILITY            | 6'0" x 5'9"    | 1.83 x 1.80 m |
| CLOAKS             | 6'6" x 6'0"    | 2.02 x 1.83 m |

00 Hob

td Tumble dryer space

ov Oven ff Fridge/freezer

Hw Hot water cylinder ST Cupboard

wm Washing machine space

dw Dishwasher space

AF 109424 EF\_LEAMQ\_DM.2.0