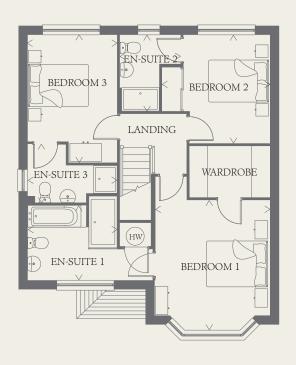

### FIRST FLOOR

| BEDROOM 1  | 13'5" x 12'07" | 4.12 x 3.68 m |
|------------|----------------|---------------|
| EN-SUITE 1 | 9'3" x 7'8"    | 2.86 x 2.40 m |
| WARDROBE   | 8'4" x 5'5"    | 2.58 x 1.68 m |
| BEDROOM 2  | 11'3" x 11'4"  | 3.45 x 3.49 m |
| EN-SUITE 2 | 8'0" x 6'3"    | 2.45 x 1.95 m |
| BEDROOM 3  | 13'4" x 9'3"   | 4.09 x 2.86 m |
| EN-SUITE 3 | 9'3" x 6'1"    | 2.86 x 1.87 m |

00 Hob

td Tumble dryer space

ov Oven ff Fridge/freezer

Hw Hot water cylinder ST Cupboard

wm Washing machine space

dw Dishwasher space

AF 109424 EF\_LEAMQ\_DM.2.0